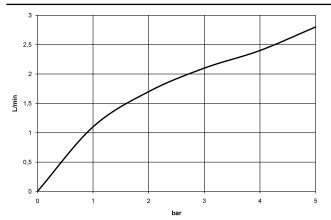

rnbracht.com/professional

| Champagne (22kt<br>Gold)            | 17 861 888-47 |
|-------------------------------------|---------------|
| Chrome                              | 17 861 888-00 |
| Brushed Platinum                    | 17 861 888-06 |
| Platinum                            | 17 861 888-08 |
| Durabrass (23kt<br>Gold)            | 17 861 888-09 |
| Dark Chrome                         | 17 861 888-19 |
| Brushed Durabrass<br>(23kt Gold)    | 17 861 888-28 |
| Matte Black                         | 17 861 888-33 |
| Brushed<br>Champagne (22kt<br>Gold) | 17 861 888-46 |
| Brushed Chrome                      | 17 861 888-93 |
| Brushed Dark<br>Platinum            | 17 861 888-99 |



# TARA HOT & COLD WATER DISPENSER - Champagne (22kt Gold)

#### 17 861 888



## Flow rate chart



### Certificates

IAPMO\_N-4976. GDV\_0400297.

IAPMO\_6397.



# TARA HOT & COLD WATER DISPENSER - Champagne (22kt Gold)

17 861 888

Parts for other finishes can be found here: Chrome