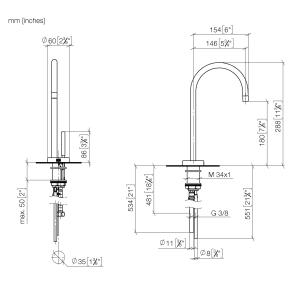

#### 17 861 888

- 146mm projection
  - rigid, thermally insulated spout
- laminar flow
- height of mixer 288 mm • height up to laminar flow regulator 180 mm
- hole diameter 35 mm
- provides filtered, hot water up to 93°C
- provides filtered, cold water
- max. flow 2 l/min at 3 bar flow pressure
- ready-to-use control unit for wall mounting (137mm x 159mm x 60mm) • electronic magnetic valve
- 100-230 V, 50-60 Hz, 18 W power supply unit, incl. country-specific adapter set • lead-free
- Spout ring cannot be removed.
- This product can help a building meet the requirements of Green Building Rating Systems, e.g. LEED®, BREEAM®, DGNB