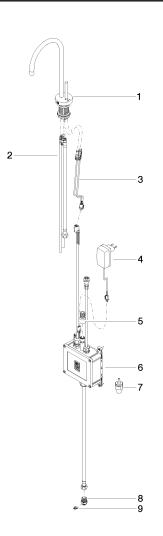

# TARA HOT & COLD WATER DISPENSER - Champagne (22kt Gold)

17 861 888

Parts for other finishes can be found here: Chrome