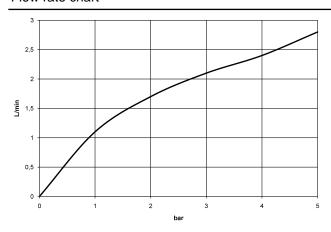

w.dornbracht.com/professional

| Brushed Chrome                      | 17 861 888-93 |
|-------------------------------------|---------------|
| Chrome                              | 17 861 888-00 |
| Brushed Platinum                    | 17 861 888-06 |
| Platinum                            | 17 861 888-08 |
| Durabrass (23kt<br>Gold)            | 17 861 888-09 |
| Dark Chrome                         | 17 861 888-19 |
| Brushed Durabrass<br>(23kt Gold)    | 17 861 888-28 |
| Matte Black                         | 17 861 888-33 |
| Brushed<br>Champagne (22kt<br>Gold) | 17 861 888-46 |
| Champagne (22kt<br>Gold)            | 17 861 888-47 |
| Brushed Dark<br>Platinum            | 17 861 888-99 |



## TARA HOT & COLD WATER DISPENSER - Brushed Chrome

#### 17 861 888



#### Flow rate chart



#### Certificates

IAPMO\_N-4976.

GDV\_0400297.

IAPMO\_6397.



# TARA HOT & COLD WATER DISPENSER - Brushed Chrome

17 861 888

Parts for other finishes can be found here: Chrome