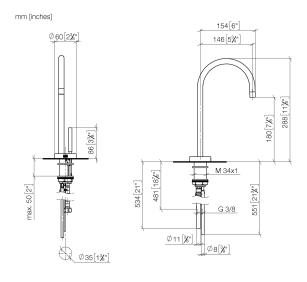

### TARA HOT & COLD WATER DISPENSER - Brushed Chrome

17 861 888

- 146mm projection
- rigid, thermally insulated spout
- laminar flow
- height of mixer 288 mm
- height up to laminar flow regulator 180 mm
- hole diameter 35 mm
- provides filtered, hot water up to 93°C
- provides filtered, cold water
- max. flow 2 l/min at 3 bar flow pressure
- ready-to-use control unit for wall mounting (137mm x 159mm x 60mm)
  • electronic magnetic valve
- 100-230 V, 50-60 Hz, 18 W power supply unit, incl. country-specific adapter set 
  • lead-free
- Spout ring cannot be removed.
- This product can help a building meet the requirements of Green Building Rating Systems, e.g. LEED®, BREEAM®, DGNB