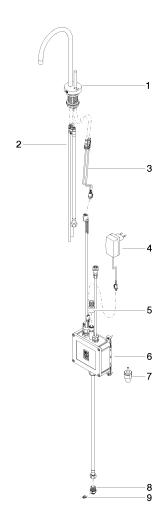

# TARA HOT & COLD WATER DISPENSER - Brushed Chrome

17 861 888

Parts for other finishes can be found here: Chrome