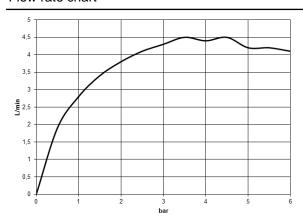

mm
- 2x screw-in M 10 x 1 pressure hose, leak-tested
- max. flow 4.6 l/min
- lead-free
- This product can help a building meet the requirements of Green Building Rating Systems, e.g. LEED®, BREEAM®, DGNB

Only suitable for basins with an overflow.

|   | Brushed Platinum         | 20 713 671-06 |
|---|--------------------------|---------------|
|   | Chrome                   | 20 713 671-00 |
| ۱ | Dark Chrome              | 20 713 671-19 |
|   | Brushed Light Gold       | 20 713 671-27 |
|   | Matte Black              | 20 713 671-33 |
|   | Brushed Chrome           | 20 713 671-93 |
| ١ | Brushed Dark<br>Platinum | 20 713 671-99 |

### Recommended miscellaneous



**High pressure hoses -**•2x 3/8" x 1/2" x 500mm high pressure hose

12 506 970 90



### 20 713 671



### Flow rate chart







20 713 671





20 713 671

## **Spare parts list**