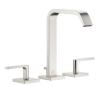

20 713 671

- 165mm projection
- fixed spout
- rectangular, air-enriched flow
- height of mixer 220 mm
- height up to aerator 177 mm
- hole diameter valve 32 mm
- hole diameter spout 35 mm
- rosette 60 x 60 mm
- 2x screw-in M 10 x 1 pressure hose, leak-tested
- max. flow 4.6 l/min
- lead-free
- This product can help a building meet the requirements of Green Building Rating Systems, e.g. LEED®, BREEAM®, DGNB