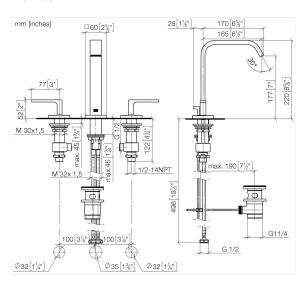

20 713 671

- 165mm projection
- fixed spout
- rectangular, air-enriched flow
- height of mixer 220 mm
- height up to aerator 177 mm
- hole diameter valve 32 mm
- hole diameter spout 35 mm
- rosette 60 x 60 mm
- 2x screw-in M 10 x 1 pressure hose, leak-tested
- max. flow 4.6 l/min
- lead-free
- This product can help a building meet the requirements of Green Building Rating Systems, e.g. LEED®, BREEAM®, DGNB

### 20 713 671