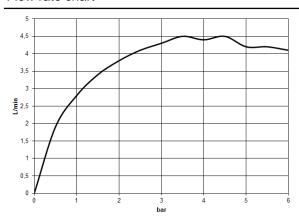

pout 35 mm
- rosette 60 x 60 mm
- 2x screw-in M 10 x 1 pressure hose, leak-tested
- max. flow 4.6 l/min
- lead-free
- This product can help a building meet the requirements of Green Building Rating Systems, e.g. LEED®, BREEAM®, DGNB

Only suitable for basins with an overflow.

| Brushed Light<br>Gold    | 20 713 671-27 |
|--------------------------|---------------|
| Chrome                   | 20 713 671-00 |
| Brushed Platinum         | 20 713 671-06 |
| Dark Chrome              | 20 713 671-19 |
| Matte Black              | 20 713 671-33 |
| Brushed Chrome           | 20 713 671-93 |
| Brushed Dark<br>Platinum | 20 713 671-99 |

#### Recommended miscellaneous



**High pressure hoses -**•2x 3/8" x 1/2" x 500mm high pressure hose

12 506 970 90



#### 20 713 671



#### Flow rate chart







20 713 671





20 713 671

### **Spare parts list**