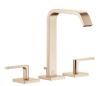

20 713 671

- 165mm projection
- fixed spout
- rectangular, air-enriched flow
- height of mixer 220 mm
- height up to aerator 177 mm
- hole diameter valve 32 mm
- hole diameter spout 35 mm
- rosette 60 x 60 mm
- 2x screw-in M 10 x 1 pressure hose, leak-tested
- max. flow 4.6 l/min
- lead-free
- This product can help a building meet the requirements of Green Building Rating Systems, e.g. LEED®, BREEAM®, DGNB