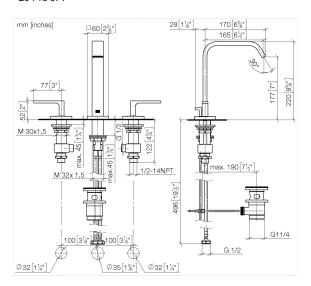

20 713 671

- 165mm projection
- fixed spout
- rectangular, air-enriched flow
- height of mixer 220 mm
- height up to aerator 177 mm
- hole diameter valve 32 mm
- hole diameter spout 35 mm
- rosette 60 x 60 mm
- 2x screw-in M 10 x 1 pressure hose, leak-tested
- max. flow 4.6 l/min
- lead-free
- This product can help a building meet the requirements of Green Building Rating Systems, e.g. LEED®, BREEAM®, DGNB

#### 20 713 671