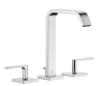

20 713 671

- 165mm projection
- fixed spout
- rectangular, air-enriched flow
- height of mixer 220 mm
- height up to aerator 177 mm
- hole diameter valve 32 mm
- hole diameter spout 35 mm
- rosette 60 x 60 mm
- 2x screw-in M 10 x 1 pressure hose, leak-tested
- max. flow 4.6 l/min
- lead-free
- This product can help a building meet the requirements of Green Building Rating Systems, e.g. LEED®, BREEAM®, DGNB