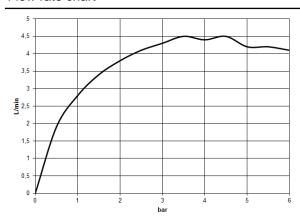

meter spout 35 mm
- rosette 60 x 60 mm
- 2x screw-in M 10 x 1 pressure hose, leak-tested
- max. flow 4.6 l/min
- lead-free
- This product can help a building meet the requirements of Green Building Rating Systems, e.g. LEED®, BREEAM®, DGNB

Only suitable for basins with an overflow.

| Brushed Chrome           | 20 713 671-93 |
|--------------------------|---------------|
| Chrome                   | 20 713 671-00 |
| Brushed Platinum         | 20 713 671-06 |
| Dark Chrome              | 20 713 671-19 |
| Brushed Light Gold       | 20 713 671-27 |
| Matte Black              | 20 713 671-33 |
| Brushed Dark<br>Platinum | 20 713 671-99 |

### Recommended miscellaneous



High pressure hoses -•2x 3/8" x 1/2" x 500mm high pressure hose

12 506 970 90



### 20 713 671



### Flow rate chart







20 713 671





20 713 671

## **Spare parts list**