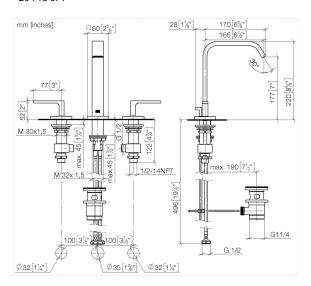

20 713 671

- 165mm projection
- fixed spout
- rectangular, air-enriched flow
- height of mixer 220 mm
- height up to aerator 177 mm
- hole diameter valve 32 mm
- hole diameter spout 35 mm
- rosette 60 x 60 mm
- 2x screw-in M 10 x 1 pressure hose, leak-tested
- max. flow 4.6 l/min
- lead-free
- This product can help a building meet the requirements of Green Building Rating Systems, e.g. LEED®, BREEAM®, DGNB

### 20 713 671