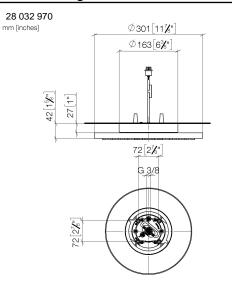

## Rain shower for surface-mounted ceiling installation with light 300 mm - Brushed Light Gold

#### 28 032 970

Fits: TARA, LISSÉ, VAIA, META

- rain shower Ø 300 mm
- PURE RAIN, max. flow rate 12 l/min (at 3 bar)
- PURIFY RAIN, max. flow rate 6 l/min (at 3 bar)
- Distance to ceiling from bottom edge of shower 40
  mm
- with anti-scale system
- central LED Spot 3000 K
- Provided by customer: Light switch
- For simultaneous control of the jet types, we
  recommend the xTeel thermestat module
- recommend the xTool thermostat module
  Not suitable for use in a steam room.
  WRAS 240502006
- includes light bulbs with a Class F energy efficiency