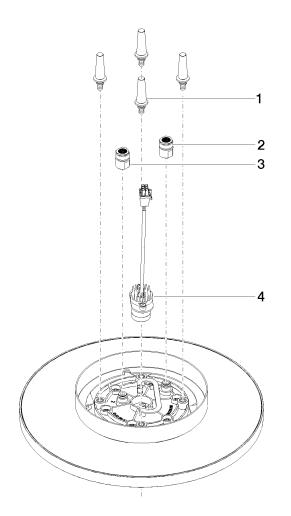

## Spare parts list

### Product version from 5/1/2022

| No. | Item Number        | Name       | Quantity used | Delivery time |
|-----|--------------------|------------|---------------|---------------|
|     | 90 17 20 263 00 90 | fixing set | 4             | 2             |