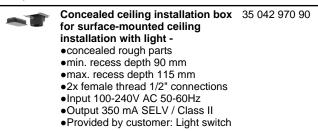

me                              | 28 032 970-00 |
|   | Brushed Platinum                    | 28 032 970-06 |
|   | Platinum                            | 28 032 970-08 |
|   | Dark Chrome                         | 28 032 970-19 |
|   | Light Gold                          | 28 032 970-26 |
|   | Brushed Durabrass<br>(23kt Gold)    | 28 032 970-28 |
|   | Matte Black                         | 28 032 970-33 |
|   | Brushed Bronze                      | 28 032 970-42 |
|   | Brushed<br>Champagne (22kt<br>Gold) | 28 032 970-46 |
|   | Champagne (22kt<br>Gold)            | 28 032 970-47 |
|   | Brushed Chrome                      | 28 032 970-93 |
|   | Brushed Dark<br>Platinum            | 28 032 970-99 |
|   |                                     |               |

#### Required miscellaneous





# Rain shower for surface-mounted ceiling installation with light 300 mm - Brushed Light Gold



#### Flow rate chart



#### Codes & Standards

DIN 4109

Scottish Water Byelaws UK Water Supply Regulations

Ü-Zeichen

ISO 3822



Rain shower for surface-mounted ceiling installation with light 300 mm -Brushed Light Gold

28 032 970 Certificates

LGA\_38 WRAS\_240502



Rain shower for surface-mounted ceiling installation with light 300 mm -Brushed Light Gold

28 032 970

**Product version from 5/1/2022** 





Rain shower for surface-mounted ceiling installation with light 300 mm - Brushed Light Gold

28 032 970

## Spare parts list

### Product version from 5/1/2022

| No. | Item Number        | Name       | Quantity used | Delivery time |
|-----|--------------------|------------|-----