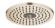

## Rain shower for surface-mounted ceiling installation with light 300 mm - Brushed Light Gold

#### 28 032 970

Fits: TARA, LISSÉ, VAIA, META

- rain shower Ø 300 mm
- PURE RAIN, max. flow rate 12 l/min (at 3 bar)
- PURIFY RAIN, max. flow rate 6 l/min (at 3 bar)
- Distance to ceiling from bottom edge of shower 40
  mm
- with anti-scale system
- central LED Spot 3000 K
- Provided by customer: Light switch
- For simultaneous control of the jet types, we
  recommend the xTeel thermestat module
- recommend the xTool thermostat module
  Not suitable for use in a steam room.
  WRAS 240502006
- includes light bulbs with a Class F energy efficiency