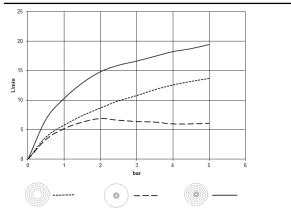

m                            | 28 032 970-08 |
|   | Dark Chrome                         | 28 032 970-19 |
|   | Light Gold                          | 28 032 970-26 |
|   | Brushed Durabrass<br>(23kt Gold)    | 28 032 970-28 |
|   | Matte Black                         | 28 032 970-33 |
|   | Brushed Bronze                      | 28 032 970-42 |
|   | Brushed<br>Champagne (22kt<br>Gold) | 28 032 970-46 |
|   | Champagne (22kt<br>Gold)            | 28 032 970-47 |
|   | Brushed Chrome                      | 28 032 970-93 |
|   | Brushed Dark<br>Platinum            | 28 032 970-99 |
|   |                                     |               |

#### Required miscellaneous





# Rain shower for surface-mounted ceiling installation with light 300 mm - Brushed Light Gold



#### Flow rate chart



#### Codes & Standards

DIN 4109

Scottish Water Byelaws UK Water Supply Regulations

Ü-Zeichen

ISO 3822



Rain shower for surface-mounted ceiling installation with light 300 mm -Brushed Light Gold

28 032 970 Certificates

LGA\_38 WRAS\_240502



Rain shower for surface-mounted ceiling installation with light 300 mm -Brushed Light Gold

28 032 970

**Product version from 5/1/2022** 





Rain shower for surface-mounted ceiling installation with light 300 mm - Brushed Light Gold

28 032 970

## Spare parts list

### Product version from 5/1/2022

| No. | Item Number        | Name       | Quantity used | Delivery time |
|-----|--------------------|------------|---------------|---------------|
|     | 90 17 20 263 00 90 | fixing set | 4             | 2             |