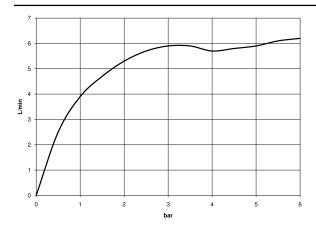

BREEAM®, DGNB
  WRAS 2003058

Only suitable for basins with an overflow.

| Brushed Bronze                      | 33 501 660-42 |
|-------------------------------------|---------------|
| Chrome                              | 33 501 660-00 |
| Brushed Platinum                    | 33 501 660-06 |
| Dark Chrome                         | 33 501 660-19 |
| Light Gold                          | 33 501 660-26 |
| Brushed Light Gold                  | 33 501 660-27 |
| Matte Black                         | 33 501 660-33 |
| Brushed<br>Champagne (22kt<br>Gold) | 33 501 660-46 |
| Champagne (22kt<br>Gold)            | 33 501 660-47 |
| Brushed Chrome                      | 33 501 660-93 |
| Brushed Dark<br>Platinum            | 33 501 660-99 |

7/7/2024



#### 33 501 660



### Flow rate chart





33 501 660

### Product version from 1/23/2020

Parts for other finishes can be found here: Chrome







33 501 660

## **Spare parts list**

**Product version from 1/23/2020**