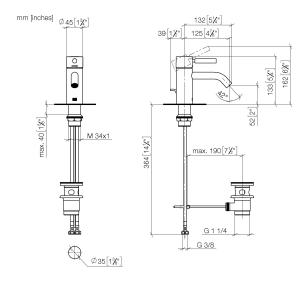

### Product version from 1/23/2020

Parts for other finishes can be found here: Chrome

33 501 660

## **Spare parts list**

**Product version from 1/23/2020**