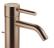

33 501 660

- 125mm projection
- fixed spout
- circular, air-enriched flow
- height of mixer 133 mm
- height up to aerator 52 mm
- hole diameter 35 mm
- 2x screw-in M 8 x 1 pressure hose, leak-tested
- max. flow 5.7 l/min
- This product can help a building meet the requirements of Green Building Rating Systems, e.g. LEED®, BREEAM®, DGNB
  WRAS 2003058