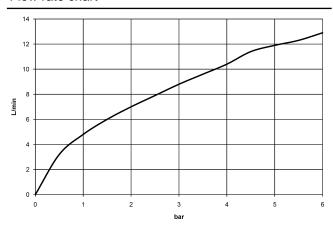

### Flow rate chart

TARA ULTRA

33 860 875

- 240mm projection
- pivotable 360°
- air-enriched flow and spray flow
- height of mixer 685 mm
- height up to aerator 129 mm
- hole diameter 35 mm
- sprayface with anti-scaling system
- max. flow 8 l/min at 3 bar flow pressure
- lead-free
- This product can help a building meet the requirements of Green Building Rating Systems, e.g. LEED®, BREEAM®, DGNB