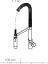

TARA ULTRA

33 860 875

- 240mm projection
- pivotable 360°
- air-enriched flow and spray flow
- height of mixer 685 mm
- height up to aerator 129 mm
- hole diameter 35 mm
- sprayface with anti-scaling system
- max. flow 8 l/min at 3 bar flow pressure
- lead-free
- This product can help a building meet the requirements of Green Building Rating Systems, e.g. LEED®, BREEAM®, DGNB