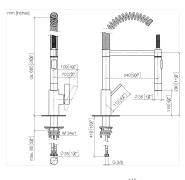

TARA ULTRA

33 860 875

- 240mm projection
- pivotable 360°
- air-enriched flow and spray flow
- height of mixer 685 mm
- height up to aerator 129 mm
- hole diameter 35 mm
- sprayface with anti-scaling system
- max. flow 8 l/min at 3 bar flow pressure
- lead-free
- This product can help a building meet the requirements of Green Building Rating Systems, e.g. LEED®, BREEAM®, DGNB