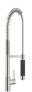

TARA ULTRA

33 860 875

- 240mm projection
- pivotable 360°
- air-enriched flow and spray flow
- height of mixer 685 mm
- height up to aerator 129 mm
- hole diameter 35 mm
- sprayface with anti-scaling system
- max. flow 8 l/min at 3 bar flow pressure
- lead-free
- This product can help a building meet the requirements of Green Building Rating Systems, e.g. LEED®, BREEAM®, DGNB