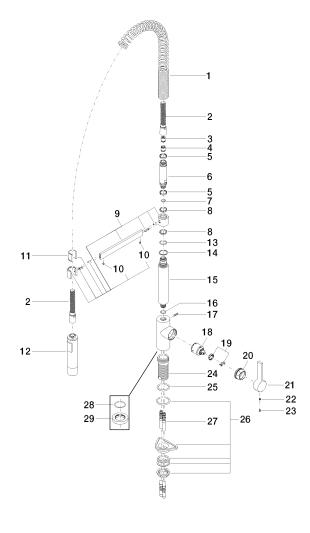

### **Product version from 6/1/2022**

| No. | Item Number     | Name   | Quantity used | Delivery time |
|-----|-----------------|--------|---------------|---------------|
|     | 09 16 02 035 90 | spring | 33            | 2             |