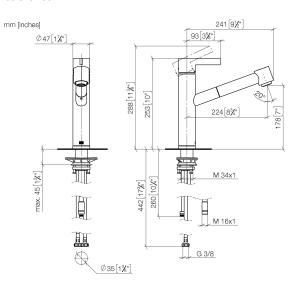

#### 33 875 760

- 225mm projection
- pivotable spout 130°
- air-enriched flow and spray flow
- height of mixer 254 mm
- height up to aerator 179 mm
- hole diameter 35 mm
- 1600mm metal shower hose
- max. flow 9.6 l/min at 3 bar flow pressure
- lead-free
- This product can help a building meet the requirements of Green Building Rating Systems, e.g. LEED®, BREEAM®, DGNB