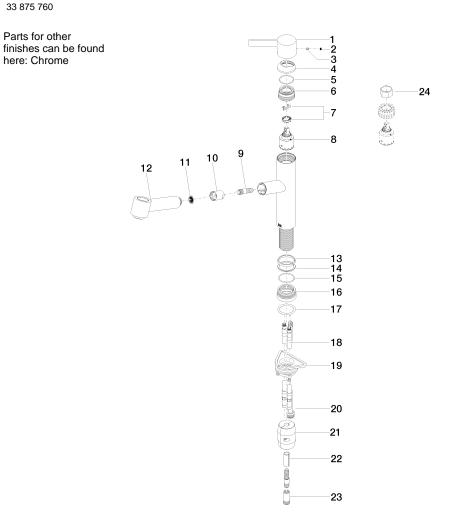

# ENO Single-lever mixer Pull-out with spray function - Brushed Chrome

33 875 760

Parts for other

here: Chrome