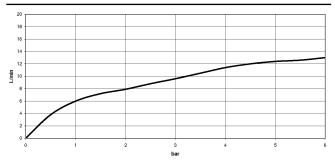

## Flow rate chart

#### 33 875 760

- 225mm projection
- pivotable spout 130°
- air-enriched flow and spray flow
- height of mixer 254 mm
- height up to aerator 179 mm
- hole diameter 35 mm
- 1600mm metal shower hose
- max. flow 9.6 l/min at 3 bar flow pressure
- lead-free
- This product can help a building meet the requirements of Green Building Rating Systems, e.g. LEED®, BREEAM®, DGNB