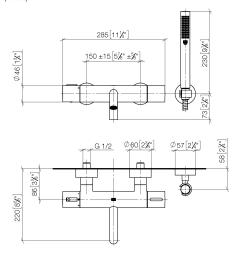

# META Bath thermostat for wall mounting with hand shower set - Brushed Bronze

34 234 979 mm [inches]