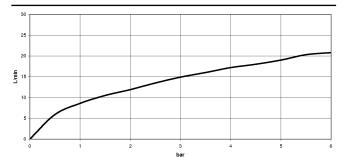

-----|
| 3 | Chrome                              | 34 234 979-00 |
|   | Brushed Platinum                    | 34 234 979-06 |
|   | Dark Chrome                         | 34 234 979-19 |
|   | Light Gold                          | 34 234 979-26 |
|   | Brushed Light Gold                  | 34 234 979-27 |
|   | Matte Black                         | 34 234 979-33 |
|   | Brushed<br>Champagne (22kt<br>Gold) | 34 234 979-46 |
|   | Champagne (22kt<br>Gold)            | 34 234 979-47 |
|   | Brushed Chrome                      | 34 234 979-93 |
|   | Brushed Dark<br>Platinum            | 34 234 979-99 |
|   |                                     |               |





# META Bath thermostat for wall mounting with hand shower set - Brushed Bronze

34 234 979 mm [inches]



#### Flow rate chart



### Certificates

LGA\_18609.





## META Bath thermostat for wall mounting with hand shower set - Brushed Bronze

34 234 979 Parts for other finishes can be found here: Chrome



### Spare parts list

| No. | Item Number                                                            | Name                                                                          | Quantity used | Delivery time |
|-----|------------------------------------------------------------------------|-------------------------------------------------------------------------------|---------------|---------------|
| 1   | 34 201 979-42                                                          | META Bath thermostat for wall mounting without shower<br>set - Brushed Bronze | 1             | 30            |
| 2   | 28 050 9