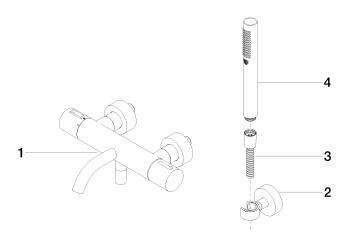

### Spare parts list

| No. | Item Number                                                            | Name                                                                          | Quantity used | Delivery time |
|-----|------------------------------------------------------------------------|-------------------------------------------------------------------------------|---------------|---------------|
| 1   | 34 201 979-42                                                          | META Bath thermostat for wall mounting without shower<br>set - Brushed Bronze | 1             | 30            |
| 2   | 28 050 920-42                                                          | holder                                                                        | 1             | -             |
|     | Spare part can no longer be ordered, please order the replacement item |                                                                               |               | _             |
| 3   | 90 30 02 072 00-42                                                     | hose                                                                          | 1             | 30            |
| 4   | 28 019 979-42                                                          | Hand shower - Brushed Bronze                                                  | 1             | 30            |