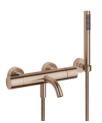

## META Bath thermostat for wall mounting with hand shower set - Brushed Bronze

META

34 234 979

- spout: circular, air-enriched flow
- max. flow 16.9 l/min at 3 bar flow pressure
- Hand shower: COMPACT RAIN, max. flow rate 6.8 l/min (at 3 bar)
- complete hand shower set with anti-scale system
- rotary diverter with volume control and shut-off function
- slide-on rosettes Ø 60 mm
- 210mm projection
- 1/2" connection
- gauge 150 mm 15 mm
- metal shower hose 1250mm with integrated antitwist protection
- shower holder rosette Ø 57mm