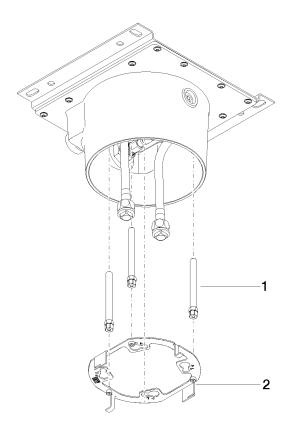

# **Spare parts list**

### **Product version from 4/1/2022**

| No. | Item Number        | Name  | Quantity used | Delivery time |
|-----|--------------------|-------|---------------|---------------|
|     | 90 30 30 208 00 90 | screw | 2             | 2             |