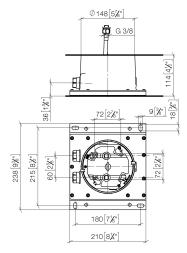

35 041 970 90



- concealed rough parts
- 2x female thread 1/2" connections
- For simultaneous control of the jet types, we recommend the xTool thermostat module
  Not suitable for use in a steam room.
- WRAS 240502006

#### Recommended miscellaneous

Leak protection 1/2" -•This article is needed 2x. 12 010 970 90





35 041 970 90

mm [inches]



### Codes & Standards

Scottish Water Byelaws UK Water Supply Regulations

### Certificates

WRAS\_240502



35 041 970 90

### Product version from 4/1/2022





35 041 970 90

# **Spare parts list**

### **Product version from 4/1/2022**

| No. | Item Number        | Name  | Quantity used | Delivery time |
|-----|--------------------|-------|---------------|---------------|
|     | 90 30 30 208 00 90 | screw | 2             | 2             |