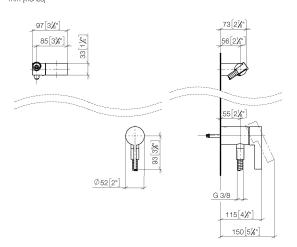

## Concealed single-lever mixer with integrated shower connection with hand shower set without hand shower - Dark Bronze matt

36 002 970 mm [inches]