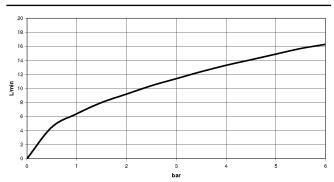

### Flow rate chart

Codes & Standards

DIN 4109

EN 1717

ISO 3822

Scottish Water Byelaws

UK Water Supply Regulations Ü-Zeichen