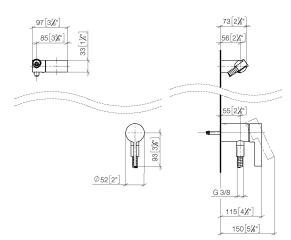

## Concealed single-lever mixer with integrated shower connection with hand shower set without hand shower - Brushed Light Gold

36 002 970 mm [inches]