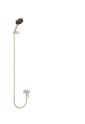

## Concealed single-lever mixer with integrated shower connection with hand shower set without hand shower - Brushed Light Gold

36 002 970

Fits: IMO, LULU, MADISON, MEM, TARA, CL.1, LISSÉ, VAIA, META, CYO

• metal shower hose 1750mm with integrated anti-

This article does not include a hand shower! Intrinsic protection against back flow.

| Brushed Light<br>Gold               | 36 002 970-27 |
|-------------------------------------|---------------|
| Chrome                              | 36 002 970-00 |
| Brushed Platinum                    | 36 002 970-06 |
| Platinum                            | 36 002 970-08 |
| Dark Chrome                         | 36 002 970-19 |
| Brushed Durabrass<br>(23kt Gold)    | 36 002 970-28 |
| Matte Black                         | 36 002 970-33 |
| Brushed Bronze                      | 36 002 970-42 |
| Brushed<br>Champagne (22kt<br>Gold) | 36 002 970-46 |
| Champagne (22kt<br>Gold)            | 36 002 970-47 |
| Brushed Chrome                      | 36 002 970-93 |
| Brushed Dark<br>Platinum            | 36 002 970-99 |