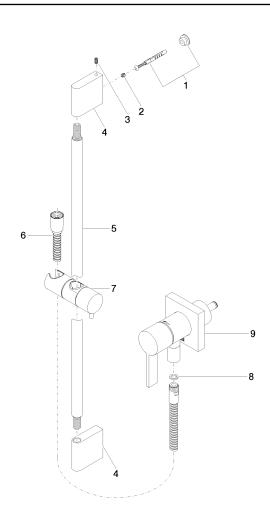

## Concealed single-lever mixer with integrated shower connection with shower set without hand shower - Matte Black

36 013 970

- cover plate 80 x 80 mm
- metal shower hose 1750mm with integrated antitwist protection

  • slide bar
- Pipe diameter 18 mm

This article does not include a hand shower! Intrinsic protection against back flow.

Article cannot be extended, please check the depth of the installation location!

| Matte Black                         | 36 013 970-33 |
|-------------------------------------|---------------|
| Chrome                              | 36 013 970-00 |
| Brushed Platinum                    | 36 013 970-06 |
| Platinum                            | 36 013 970-08 |
| Dark Chrome                         | 36 013 970-19 |
| Brushed Durabrass<br>(23kt Gold)    | 36 013 970-28 |
| Brushed<br>Champagne (22kt<br>Gold) | 36 013 970-46 |
| Champagne (22kt<br>Gold)            | 36 013 970-47 |
| Brushed Chrome                      | 36 013 970-93 |
| Brushed Dark<br>Platinum            | 36 013 970-99 |

## Concealed single-lever mixer with integrated shower connection with shower set without hand shower - Matte Black

36 013 970 Parts for other finishes can be found here: Chrome