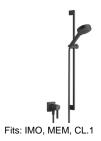

## Concealed single-lever mixer with integrated shower connection with shower set without hand shower - Matte Black

36 013 970

- cover plate 80 x 80 mm
- metal shower hose 1750mm with integrated antitwist protection

  • slide bar
- Pipe diameter 18 mm

This article does not include a hand shower! Intrinsic protection against back flow.

Article cannot be extended, please check the depth of the installation location!

| Matte Black                         | 36 013 970-33 |
|-------------------------------------|---------------|
| Chrome                              | 36 013 970-00 |
| Brushed Platinum                    | 36 013 970-06 |
| Platinum                            | 36 013 970-08 |
| Dark Chrome                         | 36 013 970-19 |
| Brushed Durabrass<br>(23kt Gold)    | 36 013 970-28 |
| Brushed<br>Champagne (22kt<br>Gold) | 36 013 970-46 |
| Champagne (22kt<br>Gold)            | 36 013 970-47 |
| Brushed Chrome                      | 36 013 970-93 |
| Brushed Dark<br>Platinum            | 36 013 970-99 |