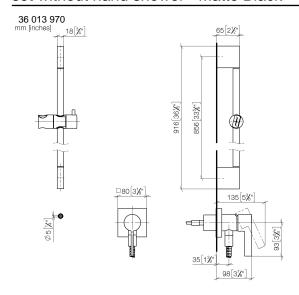

## Concealed single-lever mixer with integrated shower connection with shower set without hand shower - Matte Black

36 013 970

- cover plate 80 x 80 mm
- metal shower hose 1750mm with integrated antitwist protection

  • slide bar
- Pipe diameter 18 mm

This article does not include a hand shower! Intrinsic protection against back flow.

Article cannot be extended, please check the depth of the installation location!

| Matte Black                         | 36 013 970-33 |
|-------------------------------------|---------------|
| Chrome                              | 36 013 970-00 |
| Brushed Platinum                    | 36 013 970-06 |
| Platinum                            | 36 013 970-08 |
| Dark Chrome                         | 36 013 970-19 |
| Brushed Durabrass<br>(23kt Gold)    | 36 013 970-28 |
| Brushed<br>Champagne (22kt<br>Gold) | 36 013 970-46 |
| Champagne (22kt<br>Gold)            | 36 013 970-47 |
| Brushed Chrome                      | 36 013 970-93 |
| Brushed Dark<br>Platinum            | 36 013 970-99 |