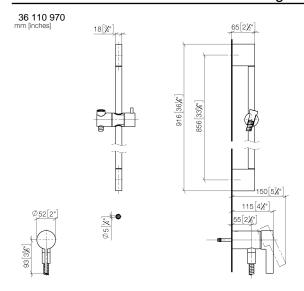

#### Concealed single-lever mixer with integrated shower connection with shower set without hand shower - Brushed Light Gold

IMO

36 110 970

Fits: IMO, LULU, MADISON, MEM, TARA, CL.1, LISSÉ, VAIA, META, CYO

- metal shower hose 1750mm with integrated antitwist protection
- Pipe diameter 18 mm

This article does not include a hand shower! Intrinsic protection against back flow.

This article does not include a hand shower! Intrinsic protection against back flow.

# Concealed single-lever mixer with integrated shower connection with shower set without hand shower - Brushed Light Gold

36 110 970