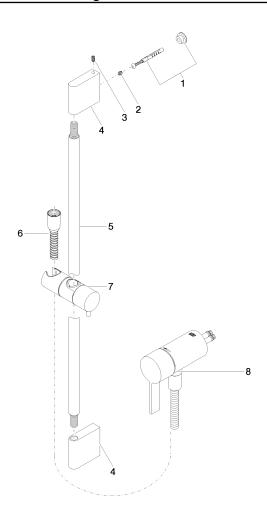

### Spare parts list

| No. | Item Number        | Name                                                                                | Quantity used | Delivery time |
|-----|--------------------|-------------------------------------------------------------------------------------|---------------|---------------|
| 1   | 05 17 20 726 02 90 | fixing set                                                                          | 1             | 2             |
| 2   | 09 31 11 049 90    | pin                                                                                 | 2             | 2             |
| 3   | 04 31 11 113 00 90 | pin                                                                                 | 2             | 2             |
| 4   | 08 17 97 054-27    | holder                                                                              | 2             | 60            |
| 5   | 90 28 22 597 00-27 | holder                                                                              | 1             | 30            |
| 6   | 28 322 970-27      | Metal shower hose 1/2" x 3/8" x 1750 mm - Brushed<br>Light Gold                     | 1             | 30            |
| 7   | 12 580 970-27      | Slide unit - Brushed Light Gold                                                     | 1             | 30            |
| 9   | 36 050 970-27      | Concealed single-lever mixer with integrated shower connection - Brushed Light Gold | 1             | 30            |