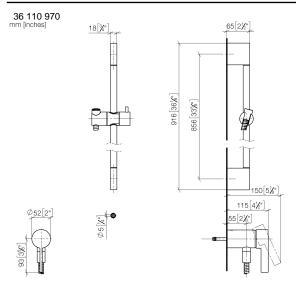

## Concealed single-lever mixer with integrated shower connection with shower set without hand shower - Brushed Bronze

Concealed single-lever mixer with integrated shower connection with shower set without hand shower - Brushed Bronze

## Concealed single-lever mixer with integrated shower connection with shower set without hand shower - Brushed Bronze

|              | <ul> <li>metal shower hose 1750mm<br/>twist protection</li> <li>slide bar</li> </ul> |                                                                                                                                    | with integrated anti- | Brushed Bronze                          | 36 110 970-42         |
|--------------|--------------------------------------------------------------------------------------|------------------------------------------------------------------------------------------------------------------------------------|-----------------------|-----------------------------------------|-----------------------|
| 1            |                                                                                      | Pipe diameter 18 mm     This article does not include a hand shower!                                                               |                       | Chrome                                  | 36 110 970-00         |
|              | - 7                                                                                  | Intrinsic protection against back flow.<br>This article does not include a hand shower!<br>Intrinsic protection against back flow. |                       | Brushed Platinum                        | 36 110 970-06         |
|              | $\bigcirc$                                                                           |                                                                                                                                    |                       | Platinum                                | 36 110 970-08         |
|              | JLU, MADISON, MEM, TARA,                                                             | 1 3                                                                                                                                |                       | Dark Chrome                             | 36 110 970-19         |
| CL.1, LISSÉ, | , VAIA, META, CYO                                                                    |                                                                                                                                    |                       | Brushed Light Gold                      | 36 110 970-27         |
|              |                                                                                      |                                                                                                                                    |                       | Brushed Durabrass<br>(23kt Gold)        | 36 110 970-28         |
|              |                                                                                      |                                                                                                                                    |                       | Matte Black                             | 36 110 970-33         |
|              |                                                                                      |                                                                                                                                    |                       | Brushed<br>Champagne (22kt<br>Gold)     | 36 110 970-46         |
|              |                                                                                      |                                                                                                                                    |                       | Champagne (22kt<br>Gold)                | 36 110 970-47         |
|              |                                                                                      |                                                                                                                                    |                       | Brushed Chrome                          | 36 110 970-93         |
|              |                                                                                      |                                                                                                                                    |                       | Brushed Dark<br>Platinum                | 36 110 970-99         |
| Requirec     | d miscellaneous                                                                      |                                                                                                                                    | Required mi           | scellaneous                             |                       |
| Sec.         | Concealed wall mounting -<br>•min. recess depth 80 mm<br>•max. recess depth 105 mm   | 35 050 970 90                                                                                                                      |                       | and shower FlowReduce -<br>ushed Bronze | 28 016 979-42<br>0010 |
| Requirec     | d miscellaneous                                                                      |                                                                                                                                    | Required mi           | scellaneous                             |                       |
|              | Hand shower FlowReduce -<br>Brushed Bronze                                           | 28 018 979-42<br>0010                                                                                                              | Ha                    | and shower - Brushed Bronze             | 28 012 979-42         |
| Requirec     | d miscellaneous                                                                      |                                                                                                                                    | Required mi           | iscellaneous                            |                       |
|              | Hand shower - Brushed Bro                                                            | nze 28 016 979-42                                                                                                                  | Ha                    | and shower - Brushed Bronze             | 28 018 979-42         |
|              |                                                                                      |                                                                                                                                    |                       |                                         |                       |
|              |                                                                                      |                                                                                                                                    |                       |                                         |                       |
| Required     | d miscellaneous                                                                      |                                                                                                                                    | Required mi           | scellaneous                             |                       |