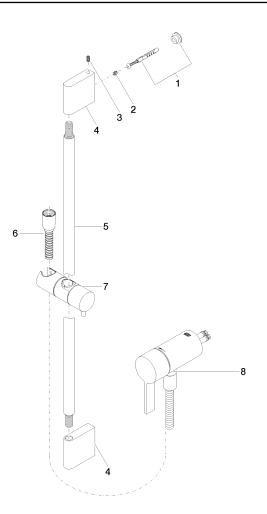

## Spare parts list

| No. | Item Number        | Name                                                                               | Quantity used | Delivery time |
|-----|--------------------|------------------------------------------------------------------------------------|---------------|---------------|
| 1   | 05 17 20 726 02 90 | fixing set                                                                         | 1             | 2             |
| 2   | 09 31 11 049 90    | pin                                                                                | 2             | 2             |
| 3   | 04 31 11 113 00 90 | pin                                                                                | 2             | 2             |
| 4   | 08 17 97 054-42    | holder                                                                             | 2             | 60            |
| 5   | 90 28 22 597 00-42 | holder                                                                             | 1             | 30            |
| 6   | 28 322 970-42      | Metal shower hose 1/2" x 3/8" x 1750 mm - Brushed<br>Bronze                        | 1             | 30            |
| 7   | 12 580 970-42      | Slide unit - Brushed Bronze                                                        | 1             | 30            |
| 9   | 36 050 970-42      | Concealed single-lever mixer with integrated shower<br>connection - Brushed Bronze | 1             | 30            |