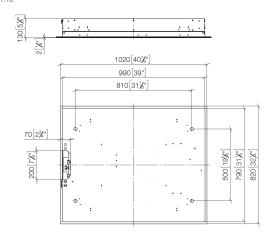

## RAIN SKY M Rain panel for recessed ceiling installation - Brushed Stainless Steel

**41 100 979** mm [inches] M 1:10