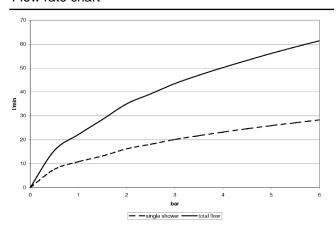

### Flow rate chart

#### technical data:

- minimum flow rate: 35 l/min (all three rain modes together)
- flow at 3bar flow pressure in conjunction with xTOOL: 43l/min
- minimum flow pressure 2 bar
- max. flow pressure 4 bar
- weight: 50kg