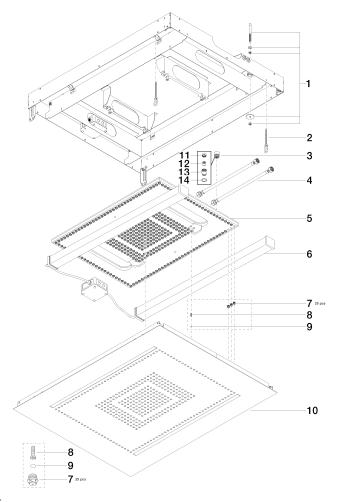

## Spare parts list

| No. | Item Number        | Name                                      | Quantity used | Delivery time |
|-----|--------------------|-------------------------------------------|---------------|---------------|
| 1   | 04 30 35 006 01 90 | fixing set                                | 4             | 2             |
| 2   | 04 21 50 004 00 90 | accessories                               | 2             | 2             |
| 3   | 90 24 03 027 02 90 | nipple                                    | 4             | 2             |
| 4   | 12 502 970 90      | High pressure hose 1/2" x 1/2" x 400 mm - | 4             | 2             |
| 5   | 04 12 05 004 00 90 | shower                                    | 2             | 2             |
| 6   | 90 10 01 260 00 90 | conversion kit                            | 1             | 2             |
| 7   | 90 29 03 035 00 90 | insert                                    | 15            | 2             |
| 8   | 09 30 30 047 90    | screw                                     | 4             | 2             |
| 9   | 09 31 20 036 90    | plug                                      | 4             | 2             |
| 10  | 04 11 02 113 03-86 | cover                                     | 1             | 30            |
| 11  | 09 24 04 112 10 90 | nipple                                    | 4             | 2             |
| 12  | 09 23 01 042 90    | insert                                    | 4             | 2             |
| 13  | 09 24 03 027 90    | nipple                                    | 4             | 2             |
| 14  | 09 14 20 025 90    | seal                                      | 4             | 2             |
|     |                    |                                           |               |               |