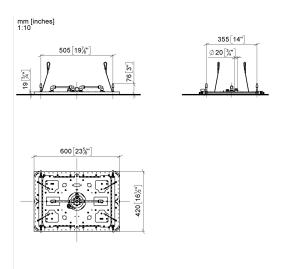

#### 41 770 979

- exposed trim parts
- Rain panel with 2 different spray modes
- PURIFY RAIN, 175 x 175 mm, max. flow rate 10
- FULL RAIN, 455 x 315 mm, max. flow rate 14 l/min
- (at 3 bar) • Rain panel, 600 x 420 mm
- min. recess depth 150 mm
- weight 15kg
- feed pipe (hot/cold): 2x DN 20
- with anti-scale system
- Recommended control element: xTool
- Not suitable for use in a steam room.