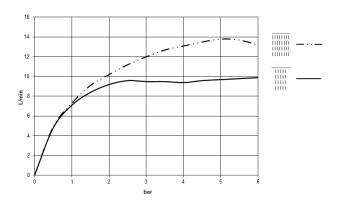

20 mm
- min. recess depth 150 mm
- weight 15kg
- feed pipe (hot/cold): 2x DN 20
- with anti-scale system
- Recommended control element: xTool
- Not suitable for use in a steam room.

|   | Dark Chrome                         | 41 770 979-19 |
|---|-------------------------------------|---------------|
| ۱ | Chrome                              | 41 770 979-00 |
|   | Brushed Bronze                      | 41 770 979-42 |
|   | Brushed<br>Champagne (22kt<br>Gold) | 41 770 979-46 |
|   | Champagne (22kt<br>Gold)            | 41 770 979-47 |
|   | Brushed Stainless<br>Steel          | 41 770 979-86 |
|   | Brushed Dark<br>Platinum            | 41 770 979-99 |
|   |                                     |               |

#### Required miscellaneous



xTool



41 770 979



#### Flow rate chart





41 770 979



41 770 979

# Spare parts list