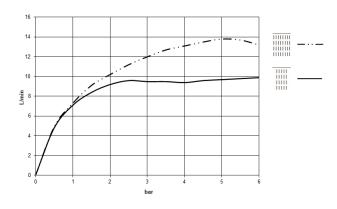

41 770 979



- exposed trim parts
- Rain panel with 2 different spray modes
- PURIFY RAIN, 175 x 175 mm, max. flow rate 10 I/min (at 3 bar)
- FULL RAIN, 455 x 315 mm, max. flow rate 14 l/min (at 3 bar)
  • Rain panel, 600 x 420 mm
- min. recess depth 150 mm
- weight 15kg
- feed pipe (hot/cold): 2x DN 20
- with anti-scale system
- Recommended control element: xTool
- Not suitable for use in a steam room.



#### Required miscellaneous



#### SERENITY SKY Concealed ceiling 35 770 970 90 installation box -

- •concealed rough parts
- •2x female thread 1/2" connections
- •flush-mounted reflection box, 662 x
- 482 mm, RAL 9003, Signal White
- •min. recess depth 150 mm
- •weight 15kg
- •Recommended control element:

xTool



#### 41 770 979



#### Flow rate chart





41 770 979



41 770 979

## **Spare parts list**