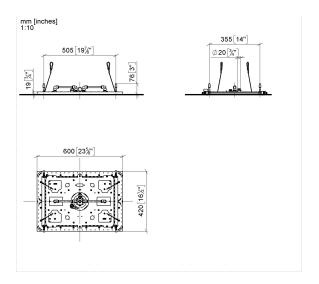

41 770 979

- exposed trim parts
- Rain panel with 2 different spray modes
- PURIFY RAIN, 175 x 175 mm, max. flow rate 10 I/min (at 3 bar)
- FULL RAIN, 455 x 315 mm, max. flow rate 14 l/min (at 3 bar)
  • Rain panel, 600 x 420 mm
- min. recess depth 150 mm
- weight 15kg
- feed pipe (hot/cold): 2x DN 20
- with anti-scale system
- Recommended control element: xTool
- Not suitable for use in a steam room.