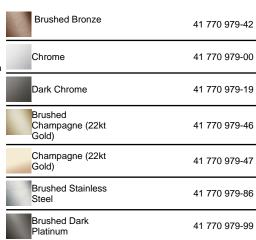

41 770 979

- exposed trim parts
- Rain panel with 2 different spray modes
- PURIFY RAIN, 175 x 175 mm, max. flow rate 10 I/min (at 3 bar)
- FULL RAIN, 455 x 315 mm, max. flow rate 14 l/min (at 3 bar)
  • Rain panel, 600 x 420 mm
- min. recess depth 150 mm
- weight 15kg
- feed pipe (hot/cold): 2x DN 20
- with anti-scale system
- Recommended control element: xTool
- Not suitable for use in a steam room.