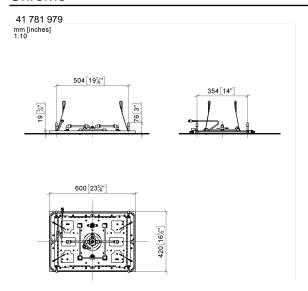

## SERENITY SKY+ Rain panel for recessed ceiling installation with light - Dark Chrome

41 781 979

- exposed trim parts
- Rain panel with 5 different flow modes
- Rain panel, 600 x 420 mm
- PURIFY RAIN, 175 x 175 mm, max. flow rate 10 I/min (at 3 bar)
- FULL RAIN, 455 x 315 mm, max. flow rate 14 l/min (at 3 bar) • LAMINAR FLOW, max. flow rate 10 l/min (at 3 bar)
- AQUAPRESSURE FLOW, max. flow rate 9.4 l/min
- (at 3 bar)
- COOL MIST, max. flow rate 1 l/min (at 3 bar)
- min. recess depth 150 mm
- weight 15kg
- feed pipe (hot/cold): 2x DN 20
- with anti-scale system
- Recommended control element: xTool
- 24V DC (CV)
- ZigBee Light Link RGBW controller
- Provided by customer: Zigbee gateway
- Not suitable for use in a steam room.

# SERENITY SKY+ Rain panel for recessed ceiling installation with light - Dark Chrome

# SERENITY SKY+ Rain panel for recessed ceiling installation with light - Dark Chrome

41 781 979

SERENITY SKY+ Rain panel for recessed ceiling installation with light - Dark Chrome

41 781 979

**Spare parts list**