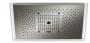

## SERENITY SKY+ Rain panel for recessed ceiling installation with light - Dark Chrome

41 781 979

- exposed trim parts
- Rain panel with 5 different flow modes
- Rain panel, 600 x 420 mm
- PURIFY RAIN, 175 x 175 mm, max. flow rate 10 I/min (at 3 bar)
- FULL RAIN, 455 x 315 mm, max. flow rate 14 l/min (at 3 bar) • LAMINAR FLOW, max. flow rate 10 l/min (at 3 bar)
- AQUAPRESSURE FLOW, max. flow rate 9.4 l/min
- (at 3 bar)
- COOL MIST, max. flow rate 1 l/min (at 3 bar)
- min. recess depth 150 mm
- weight 15kg
- feed pipe (hot/cold): 2x DN 20
- with anti-scale system
- Recommended control element: xTool
- 24V DC (CV)
- ZigBee Light Link RGBW controller
- Provided by customer: Zigbee gateway
- Not suitable for use in a steam room.

# SERENITY SKY+ Rain panel for recessed ceiling installation with light - Dark Chrome

# SERENITY SKY+ Rain panel for recessed ceiling installation with light - Dark Chrome

41 781 979

SERENITY SKY+ Rain panel for recessed ceiling installation with light - Dark Chrome

41 781 979

**Spare parts list**