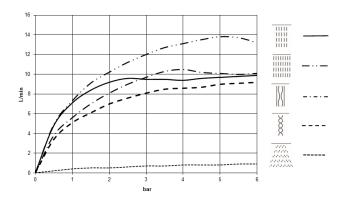

## SERENITY SKY+ Rain panel for recessed ceiling installation with light - Dark Chrome

41 781 979

- exposed trim parts
- Rain panel with 5 different flow modes
- Rain panel, 600 x 420 mm
- PURIFY RAIN, 175 x 175 mm, max. flow rate 10 I/min (at 3 bar)
- FULL RAIN, 455 x 315 mm, max. flow rate 14 l/min (at 3 bar) • LAMINAR FLOW, max. flow rate 10 l/min (at 3 bar)
- AQUAPRESSURE FLOW, max. flow rate 9.4 l/min
- (at 3 bar)
- COOL MIST, max. flow rate 1 l/min (at 3 bar)
- min. recess depth 150 mm
- weight 15kg
- feed pipe (hot/cold): 2x DN 20
- with anti-scale system
- Recommended control element: xTool
- 24V DC (CV)
- ZigBee Light Link RGBW controller
- Provided by customer: Zigbee gateway
- Not suitable for use in a steam room.

### Flow rate chart