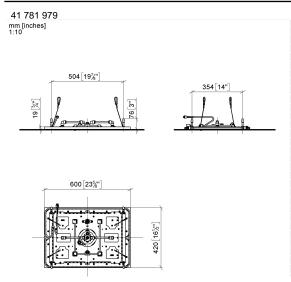

## 41 781 979

- exposed trim parts
- Rain panel with 5 different flow modes
- Rain panel, 600 x 420 mm
- PURIFY RAIN, 175 x 175 mm, max. flow rate 10 l/min (at 3 bar) • FULL RAIN, 455 x 315 mm, max. flow rate 14 l/min
- (at 3 bar) • LAMINAR FLOW, max. flow rate 10 l/min (at 3 bar)
- AQUAPRESSURE FLOW, max. flow rate 9.4 l/min (at 3 bar)
- COOL MIST, max. flow rate 1 l/min (at 3 bar)
- min. recess depth 150 mm
- weight 15kg
- feed pipe (hot/cold): 2x DN 20
- with anti-scale system
- Recommended control element: xTool
- 24V DC (CV)
- ZigBee Light Link RGBW controller
- Provided by customer: Zigbee gateway
- Not suitable for use in a steam room. includes light bulbs with a Class G energy efficiency