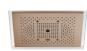

## SERENITY SKY+ Rain panel for recessed ceiling installation with light -**Brushed Bronze**

## 41 781 979

- exposed trim parts
- Rain panel with 5 different flow modes
- Rain panel, 600 x 420 mm
- PURIFY RAIN, 175 x 175 mm, max. flow rate 10 l/min (at 3 bar) • FULL RAIN, 455 x 315 mm, max. flow rate 14 l/min
- (at 3 bar) • LAMINAR FLOW, max. flow rate 10 l/min (at 3 bar)
- AQUAPRESSURE FLOW, max. flow rate 9.4 l/min (at 3 bar)
- COOL MIST, max. flow rate 1 l/min (at 3 bar)
- min. recess depth 150 mm
- weight 15kg
- feed pipe (hot/cold): 2x DN 20
- with anti-scale system
- Recommended control element: xTool
- 24V DC (CV)
- ZigBee Light Link RGBW controller
- Provided by customer: Zigbee gateway
- Not suitable for use in a steam room. includes light bulbs with a Class G energy efficiency