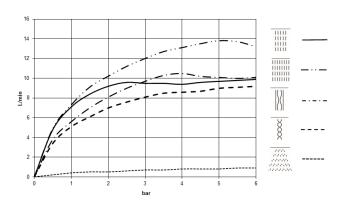

## 41 781 979

- exposed trim parts
- Rain panel with 5 different flow modes
- Rain panel, 600 x 420 mm
- PURIFY RAIN, 175 x 175 mm, max. flow rate 10 l/min (at 3 bar) • FULL RAIN, 455 x 315 mm, max. flow rate 14 l/min
- (at 3 bar) • LAMINAR FLOW, max. flow rate 10 l/min (at 3 bar)
- AQUAPRESSURE FLOW, max. flow rate 9.4 l/min (at 3 bar)
- COOL MIST, max. flow rate 1 l/min (at 3 bar)
- min. recess depth 150 mm
- weight 15kg
- feed pipe (hot/cold): 2x DN 20
- with anti-scale system
- Recommended control element: xTool
- 24V DC (CV)
- ZigBee Light Link RGBW controller
- Provided by customer: Zigbee gateway
- Not suitable for use in a steam room. includes light bulbs with a Class G energy efficiency

## Flow rate chart

SERENITY SKY+ Rain panel for recessed ceiling installation with light -Brushed Bronze

41 781 979

SERENITY SKY+ Rain panel for recessed ceiling installation with light - Brushed Bronze

41 781 979