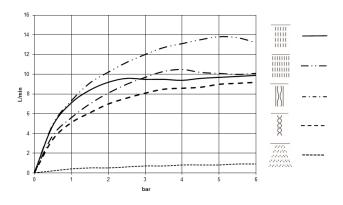

# SERENITY SKY+ Rain panel for recessed ceiling installation with light -Brushed Champagne (22kt Gold)

41 781 979

- exposed trim parts
- Rain panel with 5 different flow modes
- Rain panel, 600 x 420 mm
- PURIFY RAIN, 175 x 175 mm, max. flow rate 10 I/min (at 3 bar)
- FULL RAIN, 455 x 315 mm, max. flow rate 14 l/min (at 3 bar) • LAMINAR FLOW, max. flow rate 10 l/min (at 3 bar)
- AQUAPRESSURE FLOW, max. flow rate 9.4 l/min
- (at 3 bar)
- COOL MIST, max. flow rate 1 l/min (at 3 bar)
- min. recess depth 150 mm
- weight 15kg
- feed pipe (hot/cold): 2x DN 20
- with anti-scale system
- Recommended control element: xTool
- 24V DC (CV)
- ZigBee Light Link RGBW controller
- Provided by customer: Zigbee gateway
- Not suitable for use in a steam room.

## Flow rate chart

SERENITY SKY+ Rain panel for recessed ceiling installation with light - Brushed Champagne (22kt Gold)

41 781 979

SERENITY SKY+ Rain panel for recessed ceiling installation with light - Brushed Champagne (22kt Gold)