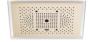

# SERENITY SKY+ Rain panel for recessed ceiling installation with light -Brushed Champagne (22kt Gold)

41 781 979

- exposed trim parts
- Rain panel with 5 different flow modes
- Rain panel, 600 x 420 mm
- PURIFY RAIN, 175 x 175 mm, max. flow rate 10 I/min (at 3 bar)
- FULL RAIN, 455 x 315 mm, max. flow rate 14 l/min (at 3 bar) • LAMINAR FLOW, max. flow rate 10 l/min (at 3 bar)
- AQUAPRESSURE FLOW, max. flow rate 9.4 l/min
- (at 3 bar)
- COOL MIST, max. flow rate 1 l/min (at 3 bar)
- min. recess depth 150 mm
- weight 15kg
- feed pipe (hot/cold): 2x DN 20
- with anti-scale system
- Recommended control element: xTool
- 24V DC (CV)
- ZigBee Light Link RGBW controller
- Provided by customer: Zigbee gateway
- Not suitable for use in a steam room.

# SERENITY SKY+ Rain panel for recessed ceiling installation with light - Brushed Champagne (22kt Gold)