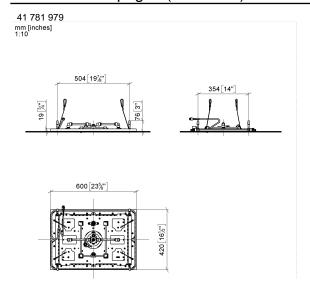

# SERENITY SKY+ Rain panel for recessed ceiling installation with light -Brushed Champagne (22kt Gold)

41 781 979

- exposed trim parts
- Rain panel with 5 different flow modes
- Rain panel, 600 x 420 mm
- PURIFY RAIN, 175 x 175 mm, max. flow rate 10 I/min (at 3 bar)
- FULL RAIN, 455 x 315 mm, max. flow rate 14 l/min (at 3 bar) • LAMINAR FLOW, max. flow rate 10 l/min (at 3 bar)
- AQUAPRESSURE FLOW, max. flow rate 9.4 l/min
- (at 3 bar)
- COOL MIST, max. flow rate 1 l/min (at 3 bar)
- min. recess depth 150 mm
- weight 15kg
- feed pipe (hot/cold): 2x DN 20
- with anti-scale system
- Recommended control element: xTool
- 24V DC (CV)
- ZigBee Light Link RGBW controller
- Provided by customer: Zigbee gateway
- Not suitable for use in a steam room.