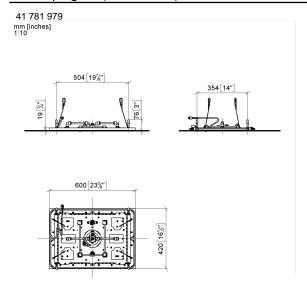

# SERENITY SKY+ Rain panel for recessed ceiling installation with light -Champagne (22kt Gold)

41 781 979

| exposed trim parts                                         |
|------------------------------------------------------------|
| <ul> <li>Rain panel with 5 different flow modes</li> </ul> |
| <ul> <li>Rain panel, 600 x 420 mm</li> </ul>               |
| • PURIFY RAIN, 175 x 175 mm, max. flow ra                  |

• min. recess depth 150 mm

• weight 15kg

• feed pipe (hot/cold): 2x DN 20

• with anti-scale system

• Recommended control element: xTool

• 24V DC (CV)

• ZigBee Light Link RGBW controller

• Provided by customer: Zigbee gateway