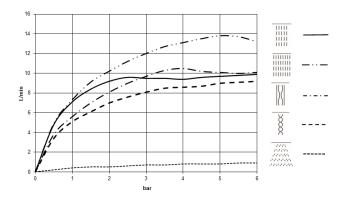

ate 10 I/min (at 3 bar)
• FULL RAIN, 455 x 315 mm, max. flow rate 14 I/min

(at 3 bar) • LAMINAR FLOW, max. flow rate 10 l/min (at 3 bar)

• AQUAPRESSURE FLOW, max. flow rate 9.4 l/min

• COOL MIST, max. flow rate 1 l/min (at 3 bar)

# Flow rate chart

SERENITY SKY+ Rain panel for recessed ceiling installation with light - Champagne (22kt Gold)

41 781 979

SERENITY SKY+ Rain panel for recessed ceiling installation with light -Champagne (22kt Gold)