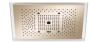

# SERENITY SKY+ Rain panel for recessed ceiling installation with light -Champagne (22kt Gold)

41 781 979

| exposed trim parts                                         |
|------------------------------------------------------------|
| <ul> <li>Rain panel with 5 different flow modes</li> </ul> |
| <ul> <li>Rain panel, 600 x 420 mm</li> </ul>               |
| • PURIFY RAIN, 175 x 175 mm, max. flow ra                  |

ate 10 I/min (at 3 bar)
• FULL RAIN, 455 x 315 mm, max. flow rate 14 I/min

(at 3 bar) • LAMINAR FLOW, max. flow rate 10 l/min (at 3 bar)

• AQUAPRESSURE FLOW, max. flow rate 9.4 l/min

• COOL MIST, max. flow rate 1 l/min (at 3 bar)