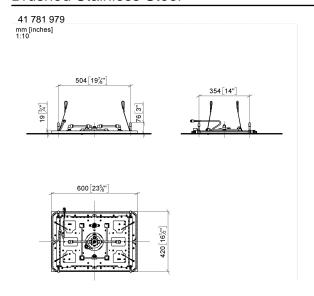

# SERENITY SKY+ Rain panel for recessed ceiling installation with light -**Brushed Stainless Steel**

41 781 979

| • | expo | sed trim | parts | 3         |     |
|---|------|----------|-------|-----------|-----|
| • | Rain | nanel w  | ith 5 | different | flo |

- Rain panel, 600 x 420 mm
- PURIFY RAIN, 175 x 175 mm, max. flow rate 10 I/min (at 3 bar)
- FULL RAIN, 455 x 315 mm, max. flow rate 14 l/min (at 3 bar)
- LAMINAR FLOW, max. flow rate 10 l/min (at 3 bar) • AQUAPRESSURE FLOW, max. flow rate 9.4 l/min
- (at 3 bar)
- COOL MIST, max. flow rate 1 l/min (at 3 bar)
- min. recess depth 150 mm
- weight 15kg
- feed pipe (hot/cold): 2x DN 20
- with anti-scale system
- Recommended control element: xTool
- 24V DC (CV)
- ZigBee Light Link RGBW controller
- Provided by customer: Zigbee gateway

# SERENITY SKY+ Rain panel for recessed ceiling installation with light - Brushed Stainless Steel