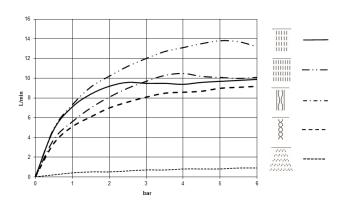

- Rain panel, 600 x 420 mm
- PURIFY RAIN, 175 x 175 mm, max. flow rate 10 I/min (at 3 bar)
- FULL RAIN, 455 x 315 mm, max. flow rate 14 l/min (at 3 bar)
- LAMINAR FLOW, max. flow rate 10 l/min (at 3 bar) • AQUAPRESSURE FLOW, max. flow rate 9.4 l/min
- (at 3 bar)
- COOL MIST, max. flow rate 1 l/min (at 3 bar)
- min. recess depth 150 mm
- weight 15kg
- feed pipe (hot/cold): 2x DN 20
- with anti-scale system
- Recommended control element: xTool
- 24V DC (CV)
- ZigBee Light Link RGBW controller
- Provided by customer: Zigbee gateway

## Flow rate chart

SERENITY SKY+ Rain panel for recessed ceiling installation with light - Brushed Stainless Steel

41 781 979

SERENITY SKY+ Rain panel for recessed ceiling installation with light -Brushed Stainless Steel