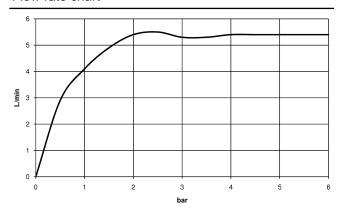

| Gold                  | 44 511 | 660-26 |
| Brush                  | ed Light Gold         | 44 511 | 660-27 |
| Brush<br>(23kt         | ed Durabrass<br>Gold) | 44 511 | 660-28 |
| Matte                  | Black                 | 44 511 | 660-33 |
| Brush                  | ed Bronze             | 44 511 | 660-42 |
| Brush<br>Cham<br>Gold) | ed<br>pagne (22kt     | 44 511 | 660-46 |
| Cham<br>Gold)          | pagne (22kt           | 44 511 | 660-47 |
| Brush                  | ed Chrome             | 44 511 | 660-93 |
| Brush<br>Platin        | ed Dark<br>um         | 44 511 | 660-99 |
|                        |                       |        |        |



# META Washstand fitting with electronic opening and closing function without pop-up waste - Dark Chrome



#### Flow rate chart



#### Certificates

LGA\_38243. WRAS\_2212021.





## META Washstand fitting with electronic opening and closing function without pop-up waste - Dark Chrome

44 511 660 Parts for other finishes can be found here: Chrome