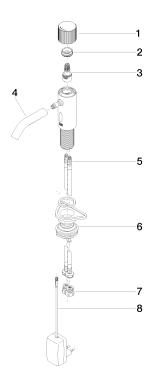

## META Washstand fitting with electronic opening and closing function without pop-up waste - Dark Chrome

44 511 660 Parts for other finishes can be found here: Chrome