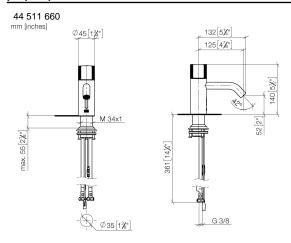

### META Washstand fitting with electronic opening and closing function without pop-up waste - Dark Chrome

META

44 511 660

- Infrared sensor technology
- 125mm projection
- height of mixer 140 mm
- height up to aerator 52 mm
- hole diameter 35 mm
- fixed spout
- max. flow 5.7 l/min
- circular, air-enriched flow
- suitable for thermal disinfection
- Automatic shut-off after pre-set time is reached
- Direct temperature control at faucet
- Plug-in power supply included
- lead-free
- 2x screw-in M 8 x 1 pressure hose, leak-tested
- This product can help a building meet the requirements of Green Building Rating Systems, e.g. LEED®, BREEAM®, DGNB
  WRAS 2212021