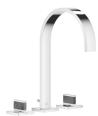

ST 010 100 3782

- 200mm projection
- fixed spout
- rectangular, air-enriched flow
- height of mixer 320 mm
- height up to aerator 195 mm
- hole diameter spout 35 mm
- hole diameter valve 32 mm
- rosette 60 x 60 mm
- 2x screw-in M 10 x 1 pressure hose, leak-tested
- max. flow 8.3 l/min
- lead-free
- This product can help a building meet the requirements of Green Building Rating Systems, e.g. LEED®, BREEAM®, DGNB

ST 010 100 3782