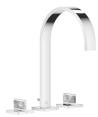

ST 010 100 4782

- 200mm projection
- fixed spout
- rectangular, air-enriched flow
- height of mixer 320 mm
- height up to aerator 195 mm
- hole diameter spout 35 mm
- hole diameter valve 32 mm
- rosette 60 x 60 mm
- 2x screw-in M 10 x 1 pressure hose, leak-tested
- max. flow 8.3 l/min
- lead-free
- This product can help a building meet the requirements of Green Building Rating Systems, e.g. LEED®, BREEAM®, DGNB

ST 010 100 4782