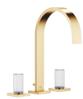

ST 010 101 1782

- 200mm projection
- fixed spout
- rectangular, air-enriched flow
- height of mixer 320 mm
- height up to aerator 195 mm
- hole diameter spout 35 mm
- hole diameter valve 32 mm
- rosette 60 x 60 mm
- 2x screw-in M 10 x 1 pressure hose, leak-tested
- max. flow 8.3 l/min
- lead-free
- This product can help a building meet the requirements of Green Building Rating Systems, e.g. LEED®, BREEAM®, DGNB