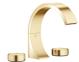

ST 010 108 2811

- 167mm projection
- fixed spout
- rectangular, air-enriched flow
- height of mixer 198 mm
- height up to aerator 133 mm
- hole diameter spout 35 mm
- hole diameter valve 32 mm
- handle Ø 60mm
- max. flow 4.5 l/min
- lead-free
- with hot / cold marking
- This product can help a building meet the requirements of Green Building Rating Systems, e.g. LEED®, BREEAM®, DGNB

#### Individual components of this set

You need the following components for this set

1x 11 283 811-28

1x 20 713 811-38

CYO

CYO

- with hot / cold marking
- for three-hole basin mixers and five-hole bath mixers