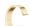

#### Spare parts list

| No. | Item Number        | Name                                                                                             | Quantity used | Delivery time |
|-----|--------------------|--------------------------------------------------------------------------------------------------|---------------|---------------|
| 1   | 13 717 811-38      | CYO Deck-mounted basin spout without pop-up waste -<br>Durabrass / Brushed Durabrass (23kt Gold) | 1             | 20            |
| 2   | 90 18 40 290 00-38 | handle                                                                                           | 2             | 20            |
| 3   | 04 30 11 038 67 90 | fixing set                                                                                       | 2             | 2             |
| 4   | 04 17 11 055 61 90 | side panel                                                                                       | 2             | 2             |
| 5   | 04 30 04 096 00 90 | hose                                                                                             | 2             | 2             |
| 6   | 10 125 970-38      | pop-up waste                                                                                     | 1             | -             |