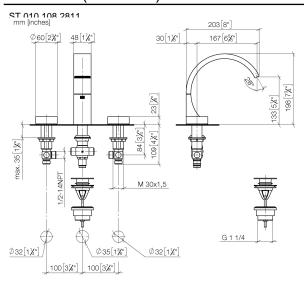

ST 010 108 2811

- 167mm projection
- fixed spout
- rectangular, air-enriched flow
- height of mixer 198 mm
- height up to aerator 133 mm
- hole diameter spout 35 mm
- hole diameter valve 32 mm
- handle Ø 60mm
- max. flow 4.5 l/min
- lead-free
- with hot / cold marking
- This product can help a building meet the requirements of Green Building Rating Systems, e.g. LEED®, BREEAM®, DGNB

ST 010 108 2811

- 167mm projection
- fixed spout
- rectangular, air-enriched flow
- height of mixer 198 mm
- height up to aerator 133 mm
- hole diameter spout 35 mm
- hole diameter valve 32 mmhandle Ø 60mm
- max. flow 4.5 l/min
- lead-free
- This product can help a building meet the requirements of Green Building Rating Systems, e.g. LEED®, BREEAM®, DGNB