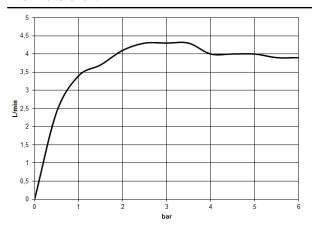

| shed Dark<br>num                       | 20 713 811-99 |



CYO







#### Flow rate chart



#### Certificates

WRAS\_2111022. LGA\_38118.



Parts for other finishes can be found here: Chrome



#### Spare parts list

| No. | Item Number        | Name                                                                                             | Quantity used | Delivery time |
|-----|--------------------|--------------------------------------------------------------------------------------------------|---------------|---------------|
| 1   | 13 717 811-38      | CYO Deck-mounted basin spout without pop-up waste -<br>Durabrass / Brushed Durabrass (23kt Gold) | 1             | 20            |
| 2   | 90 18 40 290 00-38 | handle                                                                                           | 2             | 20            |
| 3   | 04 30 11 038 67 90 | fix