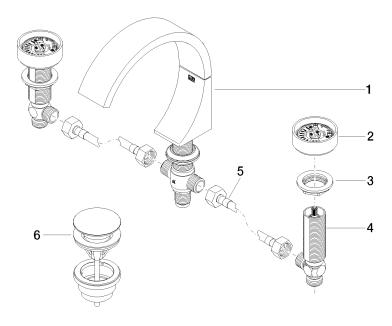

#### Spare parts list

| No. | Item Number        | Name                                                                                             | Quantity used | Delivery time |
|-----|--------------------|--------------------------------------------------------------------------------------------------|---------------|---------------|
| 1   | 13 717 811-38      | CYO Deck-mounted basin spout without pop-up waste -<br>Durabrass / Brushed Durabrass (23kt Gold) | 1             | 20            |
| 2   | 90 18 40 290 00-38 | handle                                                                                           | 2             | 20            |
| 3   | 04 30 11 038 67 90 | fixing set                                                                                       | 2             | 2             |
| 4   | 04 17 11 055 61 90 | side panel                                                                                       | 2             | 2             |
| 5   | 04 30 04 096 00 90 | hose                                                                                             | 2             | 2             |
| 6   | 10 125 970-38      | pop-up waste                                                                                     | 1             | -             |