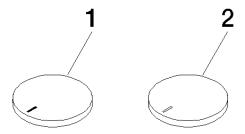

#### Spare parts list

| No. | Item Number   | Name                                                   | Quantity used | Delivery time |
|-----|---------------|--------------------------------------------------------|---------------|---------------|
| 1   | 11 183 811-28 | CYO Handle insert hot - Brushed Durabrass (23kt Gold)  | 1             | 20            |
| 2   | 11 184 811-28 | CYO Handle insert cold - Brushed Durabrass (23kt Gold) | 1             | 20            |