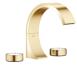

ST 010 108 2811

- 167mm projection
- fixed spout
- rectangular, air-enriched flow
- height of mixer 198 mm
- height up to aerator 133 mm
- hole diameter spout 35 mm
- hole diameter valve 32 mm
- handle Ø 60mm
- max. flow 4.5 l/min
- lead-free
- with hot / cold marking
- This product can help a building meet the requirements of Green Building Rating Systems, e.g. LEED®, BREEAM®, DGNB

ST 010 108 2811

- 167mm projection
- fixed spout
- rectangular, air-enriched flow
- height of mixer 198 mm
- height up to aerator 133 mm
- hole diameter spout 35 mm
- hole diameter valve 32 mmhandle Ø 60mm
- max. flow 4.5 l/min
- lead-free
- This product can help a building meet the requirements of Green Building Rating Systems, e.g. LEED®, BREEAM®, DGNB