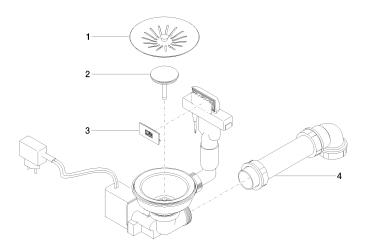

### Spare parts list

| No. | Item Number        | Name   | Quantity used | Delivery time |
|-----|--------------------|--------|---------------|---------------|
| 1   | 90 11 01 201 06-85 | cover  | 1             | 60            |
| 2   | 90 11 01 201 01 90 | plug   | 1             | 60            |
| 3   | 90 11 01 202 00-85 | cover  | 1             | 60            |
| 4   | 90 11 01 201 02 90 | piping | 1             | 60            |