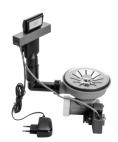

### Pop-up waste and overflow with electronic control - Stainless Steel

10 410 003

- 3½" electronic drain valve (TouchFlow)
  button integrated in overflow
- concealed overflow
- strainer insert

Only suitable for combining with polished highgrade steel kitchen sinks.

# Pop-up waste and overflow with electronic control - Stainless Steel

10 410 003