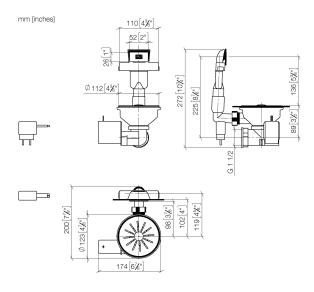

### Pop-up waste and overflow with electronic control - Stainless Steel

10 410 003

- 3½" electronic drain valve (TouchFlow)
  button integrated in overflow
- concealed overflow
- strainer insert

Only suitable for combining with polished highgrade steel kitchen sinks.

# Pop-up waste and overflow with electronic control - Stainless Steel

10 410 003

Socket adapter required for 2-pin EU to 3-pin UK plug