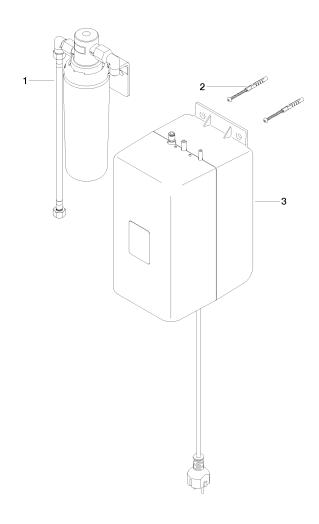

## **Spare parts list**

## **Product version from 4/1/2014**

| No. | Item Number        | Name   | Quantity used | Delivery time |
|-----|--------------------|--------|---------------|---------------|
|     | 90 11 11 073 00 90 | filter | 3             | 2             |