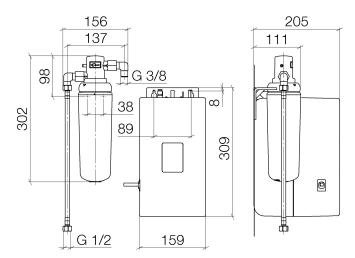

12 892 970 90

- CEE 7/4 connector
- thermostat regulator (88°C 98°C)
- capacity 2,5 litres
- power 1300 W
- voltage 220 240 volt
- activated carbon filter (5.0 micron level)
- chemical and mechanical filtering
- reduces water hardness (ion exchanger)
- filters dirt, rust, chlorine and lead particles
- filter capacity approx. 450 litres

For use with HOT & COLD WATER DISPENSER 17 861 625 / 17 861 680 / 17 861 790 / 17 861 875 / 17 861 888

The filter cartridge must be changed every six months. The installation instructions contain further information for guidance.