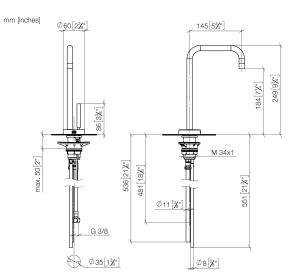

#### 17 861 625

| <ul> <li>145mm projection</li> <li>rigid, thermally insulated spout</li> <li>laminar flow</li> <li>height of mixer 249 mm</li> <li>height up to laminar flow regulator 184 mm</li> <li>hole diameter 35 mm</li> <li>provides filtered, hot water up to 93°C</li> <li>provides filtered, cold water (max. flow 2 l/min at 3 bar flow pressure)</li> <li>ready-to-use control unit for wall mounting (137mm x 159mm x 60mm)</li> <li>electronic magnetic valve</li> <li>100-230 V, 50-60 Hz, 18 W power supply unit, incl. country-specific adapter set</li> <li>lead-free</li> <li>Spout ring cannot be removed.</li> <li>This product can help a building meet the requirements of Green Building Rating Systems, e.g. LEED®, BREEAM®, DGNB</li> <li>A minimum flow pressure of 3 bar is necessary for the HOT &amp; COLD WATER DISPENSER to work perfectly in conjunction with a hot water tank and filter.</li> <li>In addition, the installation must be above a kitchen sink.</li> <li>The filter cartridge must be changed every six months. The installation instructions contain further information for guidance.</li> <li>Detailed planning information and technical data can be found at www.dornbracht.com/professional</li> </ul> | Brushed Dark<br>Platinum            | 17 861 625-99 |
|------------------------------------------------------------------------------------------------------------------------------------------------------------------------------------------------------------------------------------------------------------------------------------------------------------------------------------------------------------------------------------------------------------------------------------------------------------------------------------------------------------------------------------------------------------------------------------------------------------------------------------------------------------------------------------------------------------------------------------------------------------------------------------------------------------------------------------------------------------------------------------------------------------------------------------------------------------------------------------------------------------------------------------------------------------------------------------------------------------------------------------------------------------------------------------------------------------------------------------------------|-------------------------------------|---------------|
|                                                                                                                                                                                                                                                                                                                                                                                                                                                                                                                                                                                                                                                                                                                                                                                                                                                                                                                                                                                                                                                                                                                                                                                                                                                | Chrome                              | 17 861 625-00 |
|                                                                                                                                                                                                                                                                                                                                                                                                                                                                                                                                                                                                                                                                                                                                                                                                                                                                                                                                                                                                                                                                                                                                                                                                                                                | Brushed Platinum                    | 17 861 625-06 |
|                                                                                                                                                                                                                                                                                                                                                                                                                                                                                                                                                                                                                                                                                                                                                                                                                                                                                                                                                                                                                                                                                                                                                                                                                                                | Platinum                            | 17 861 625-08 |
|                                                                                                                                                                                                                                                                                                                                                                                                                                                                                                                                                                                                                                                                                                                                                                                                                                                                                                                                                                                                                                                                                                                                                                                                                                                | Durabrass (23kt<br>Gold)            | 17 861 625-09 |
|                                                                                                                                                                                                                                                                                                                                                                                                                                                                                                                                                                                                                                                                                                                                                                                                                                                                                                                                                                                                                                                                                                                                                                                                                                                | Dark Chrome                         | 17 861 625-19 |
|                                                                                                                                                                                                                                                                                                                                                                                                                                                                                                                                                                                                                                                                                                                                                                                                                                                                                                                                                                                                                                                                                                                                                                                                                                                | Brushed Durabrass<br>(23kt Gold)    | 17 861 625-28 |
|                                                                                                                                                                                                                                                                                                                                                                                                                                                                                                                                                                                                                                                                                                                                                                                                                                                                                                                                                                                                                                                                                                                                                                                                                                                | Matte Black                         | 17 861 625-33 |
|                                                                                                                                                                                                                                                                                                                                                                                                                                                                                                                                                                                                                                                                                                                                                                                                                                                                                                                                                                                                                                                                                                                                                                                                                                                | Brushed<br>Champagne (22kt<br>Gold) | 17 861 625-46 |
|                                                                                                                                                                                                                                                                                                                                                                                                                                                                                                                                                                                                                                                                                                                                                                                                                                                                                                                                                                                                                                                                                                                                                                                                                                                | Champagne (22kt<br>Gold)            | 17 861 625-47 |
|                                                                                                                                                                                                                                                                                                                                                                                                                                                                                                                                                                                                                                                                                                                                                                                                                                                                                                                                                                                                                                                                                                                                                                                                                                                | Brushed Chrome                      | 17 861 625-93 |
| A minimum flow pressure of 3 bar is necessary for<br>the HOT & COLD WATER DISPENSER to work<br>perfectly in conjunction with a hot water tank and<br>filter.                                                                                                                                                                                                                                                                                                                                                                                                                                                                                                                                                                                                                                                                                                                                                                                                                                                                                                                                                                                                                                                                                   |                                     |               |
| In addition, the installation must be above a kitchen sink.                                                                                                                                                                                                                                                                                                                                                                                                                                                                                                                                                                                                                                                                                                                                                                                                                                                                                                                                                                                                                                                                                                                                                                                    |                                     |               |
| The filter cartridge must be changed every six                                                                                                                                                                                                                                                                                                                                                                                                                                                                                                                                                                                                                                                                                                                                                                                                                                                                                                                                                                                                                                                                                                                                                                                                 |                                     |               |