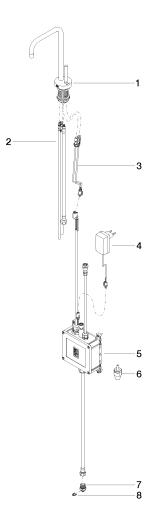

# Spare parts list

Product version from 3/9/2016 to 5/27/2021

Product version from 5/27/2021 to 5/28/2022

## Product version from 5/28/2022

| No. | Item Number        | Name    | Quantity used | Delivery time |
|-----|--------------------|---------|---------------|---------------|
|     | 90 17 85 100 02-99 | fitting | 8             | 30            |