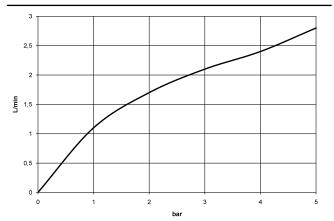

|                                     |               |

The filter cartridge must be changed every six months. The installation instructions contain further information for guidance.

Detailed planning information and technical data can be found at www.dornbracht.com/professional

### Required miscellaneous



Hot water tank incl. filter -

12 892 970 90



### 17 861 625



## Flow rate chart



## Codes & Standards

| ASME A112.18.1 | cUPC   | DIN 4109 | Executive Order<br>no. 1007 |
|----------------|--------|----------|-----------------------------|
| ISO 3822       | NSF372 | NSF61    | Ü-Zeichen                   |



17 861 625

### Certificates

IAPMO\_4976

GDV\_0400

IAPMO\_N-4

LGA\_28

IAPMO\_6



17 861 625

Product version from 3/9/2016 to 5/27/2021 Product version from 5/27/2021 to 5/28/2022

# Product version from 5/28/2022





17 861 625

# Spare parts list

Product version from 3/9/2016 to 5/27/2021

Product version from 5/27/2021 to 5/28/2022

## Product version from 5/28/2022

| No. | Item Number        | Name    | Quantity used | Delivery time |
|-----|--------------------|---------|---------------|---------------|
|     | 90 17 85 100 02-99 | fitting | 8