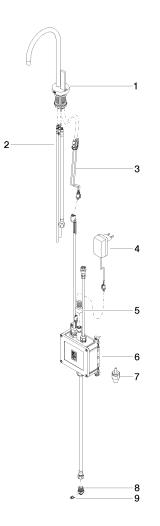

## Spare parts list

Product version from 4/1/2014 to 5/27/2021

Product version from 5/27/2021 to 5/28/2022

### Product version from 5/28/2022

| No. | Item Number        | Name    | Quantity used | Delivery time |
|-----|--------------------|---------|---------------|---------------|
|     | 90 17 85 100 05-06 | fitting | 9             | 10            |