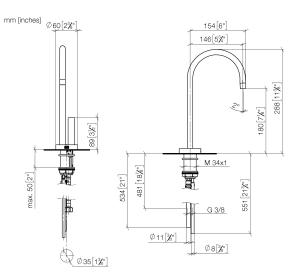

#### 17 861 875

| <ul> <li>146mm projection</li> <li>rigid, thermally insulated spout</li> <li>laminar flow</li> <li>height of mixer 288 mm</li> <li>height of mixer 288 mm</li> <li>height up to laminar flow regulator 180 mm</li> <li>hole diameter 35 mm</li> <li>provides filtered, hot water up to 93°C</li> <li>provides filtered, cold water</li> <li>max. flow 2 l/min at 3 bar flow pressure</li> <li>ready-to-use control unit for wall mounting (137mm x 159mm x 60mm)</li> <li>electronic magnetic valve</li> <li>100-230 V, 50-60 Hz, 18 W power supply unit, incl. country-specific adapter set</li> <li>lead-free</li> <li>Spout ring cannot be removed.</li> <li>This product can help a building meet the requirements of Green Building Rating Systems, e.g. LEED®, BREEAM®, DGNB</li> <li>A minimum flow pressure of 3 bar is necessary for the HOT &amp; COLD WATER DISPENSER to work perfectly in conjunction with a hot water tank and filter.</li> <li>In addition, the installation must be above a kitchen sink.</li> <li>The filter cartridge must be changed every six months. The installation instructions contain further information for guidance.</li> <li>Detailed planning information and technical data can be found at www.dornbracht.com/professional</li> </ul> | Brushed Platinum                    | 17 861 875-06 |
|---------------------------------------------------------------------------------------------------------------------------------------------------------------------------------------------------------------------------------------------------------------------------------------------------------------------------------------------------------------------------------------------------------------------------------------------------------------------------------------------------------------------------------------------------------------------------------------------------------------------------------------------------------------------------------------------------------------------------------------------------------------------------------------------------------------------------------------------------------------------------------------------------------------------------------------------------------------------------------------------------------------------------------------------------------------------------------------------------------------------------------------------------------------------------------------------------------------------------------------------------------------------------------------|-------------------------------------|---------------|
|                                                                                                                                                                                                                                                                                                                                                                                                                                                                                                                                                                                                                                                                                                                                                                                                                                                                                                                                                                                                                                                                                                                                                                                                                                                                                       | Chrome                              | 17 861 875-00 |
|                                                                                                                                                                                                                                                                                                                                                                                                                                                                                                                                                                                                                                                                                                                                                                                                                                                                                                                                                                                                                                                                                                                                                                                                                                                                                       | Platinum                            | 17 861 875-08 |
|                                                                                                                                                                                                                                                                                                                                                                                                                                                                                                                                                                                                                                                                                                                                                                                                                                                                                                                                                                                                                                                                                                                                                                                                                                                                                       | Durabrass (23kt<br>Gold)            | 17 861 875-09 |
|                                                                                                                                                                                                                                                                                                                                                                                                                                                                                                                                                                                                                                                                                                                                                                                                                                                                                                                                                                                                                                                                                                                                                                                                                                                                                       | Dark Chrome                         | 17 861 875-19 |
|                                                                                                                                                                                                                                                                                                                                                                                                                                                                                                                                                                                                                                                                                                                                                                                                                                                                                                                                                                                                                                                                                                                                                                                                                                                                                       | Brushed Durabrass<br>(23kt Gold)    | 17 861 875-28 |
|                                                                                                                                                                                                                                                                                                                                                                                                                                                                                                                                                                                                                                                                                                                                                                                                                                                                                                                                                                                                                                                                                                                                                                                                                                                                                       | Matte Black                         | 17 861 875-33 |
|                                                                                                                                                                                                                                                                                                                                                                                                                                                                                                                                                                                                                                                                                                                                                                                                                                                                                                                                                                                                                                                                                                                                                                                                                                                                                       | Brushed<br>Champagne (22kt<br>Gold) | 17 861 875-46 |
|                                                                                                                                                                                                                                                                                                                                                                                                                                                                                                                                                                                                                                                                                                                                                                                                                                                                                                                                                                                                                                                                                                                                                                                                                                                                                       | Champagne (22kt<br>Gold)            | 17 861 875-47 |
|                                                                                                                                                                                                                                                                                                                                                                                                                                                                                                                                                                                                                                                                                                                                                                                                                                                                                                                                                                                                                                                                                                                                                                                                                                                                                       | Brushed Chrome                      | 17 861 875-93 |
|                                                                                                                                                                                                                                                                                                                                                                                                                                                                                                                                                                                                                                                                                                                                                                                                                                                                                                                                                                                                                                                                                                                                                                                                                                                                                       | Brushed Dark<br>Platinum            | 17 861 875-99 |
| A minimum flow pressure of 3 bar is necessary for<br>the HOT & COLD WATER DISPENSER to work<br>perfectly in conjunction with a hot water tank and<br>filter.                                                                                                                                                                                                                                                                                                                                                                                                                                                                                                                                                                                                                                                                                                                                                                                                                                                                                                                                                                                                                                                                                                                          |                                     |               |
| In addition, the installation must be above a kitchen                                                                                                                                                                                                                                                                                                                                                                                                                                                                                                                                                                                                                                                                                                                                                                                                                                                                                                                                                                                                                                                                                                                                                                                                                                 |                                     |               |