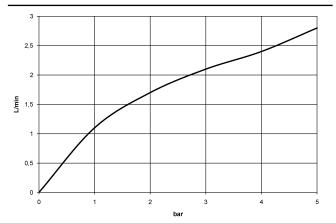

|                                     |               |

. filter. In addit sink.

The filter cartridge must be changed every six months. The installation instructions contain further information for guidance.

Detailed planning information and technical data can be found at www.dornbracht.com/professional

#### Required miscellaneous



Hot water tank incl. filter -

12 892 970 90



#### 17 861 875



#### Flow rate chart



#### Codes & Standards

| ASME A112.18.1 | cUPC   | DIN 4109 | Executive Order<br>no. 1007 |
|----------------|--------|----------|-----------------------------|
| ISO 3822       | NSF372 | NSF61    | Ü-Zeichen                   |



17 861 875

#### Certificates

| GDV_0400 | IAPMO_4976 | IAPMO_N-4 |
|----------|------------|-----------|

IAPMO\_6

LGA\_28



17 861 875

Product version from 4/1/2014 to 5/27/2021 Product version from 5/27/2021 to 5/28/2022

### Product version from 5/28/2022





17 861 875

## Spare parts list

Product version from 4/1/2014 to 5/27/2021

Product version from 5/27/2021 to 5/28/2022

### Product version from 5/28/2022

| No. | Item Number        | Name    | Quantity used | Delivery time |
|-----|--------------------|---------|---------------|------------