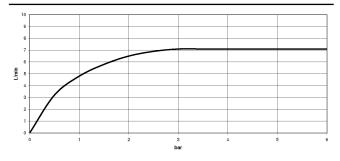

#### Flow rate chart

20 815 892

- 235mm projection
- pivotable spout 360°
- air-enriched flow
- height of mixer 370 mm
- height up to aerator 212 mm
- hole diameter spout 35 mm • hole diameter valve 32 mm
- max. flow 7 l/min at 3 bar flow pressure
- lead-free
- This product can help a building meet the requirements of Green Building Rating Systems, e.g. LEED®, BREEAM®, DGNB
  WRAS 2107052