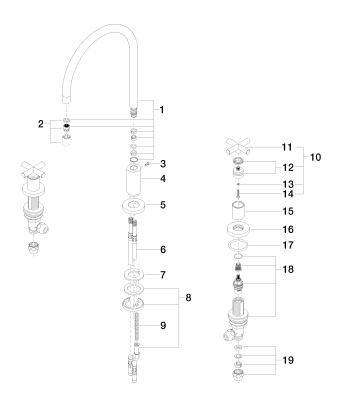

20 815 892



- 235mm projection
- pivotable spout 360°
- air-enriched flow
- height of mixer 370 mm
- height up to aerator 212 mm
- hole diameter spout 35 mm • hole diameter valve 32 mm
- max. flow 7 l/min at 3 bar flow pressure
- lead-free
- This product can help a building meet the requirements of Green Building Rating Systems, e.g. LEED®, BREEAM®, DGNB
  WRAS 2107052

#### Recommended miscellaneous

Recommended miscellaneous

Strainer waste with control handle 10 710 970-93 - Brushed Chrome



Dispenser with rosette - Brushed 82 444 970-93 Chrome



#### 20 815 892



#### Flow rate chart



### Codes & Standards

Executive Order no. 1007



TARA

20 815 892

Certificates

GDV\_0400



20 815 892

#### Product version from 6/30/2009







20 815 892

## **Spare parts list**

Product version from 6/30/2009