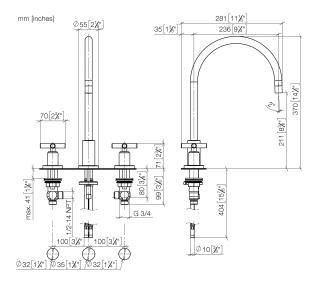

20 815 892

- 235mm projection
- pivotable spout 360°
- air-enriched flow
- height of mixer 370 mm
- height up to aerator 212 mm
- hole diameter spout 35 mm • hole diameter valve 32 mm
- max. flow 7 l/min at 3 bar flow pressure
- lead-free
- This product can help a building meet the requirements of Green Building Rating Systems, e.g. LEED®, BREEAM®, DGNB
  WRAS 2107052

## **Spare parts list**

Product version from 6/30/2009