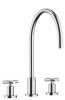

20 815 892

- 235mm projection
- pivotable spout 360°
- air-enriched flow
- height of mixer 370 mm
- height up to aerator 212 mm
- hole diameter spout 35 mm • hole diameter valve 32 mm
- max. flow 7 l/min at 3 bar flow pressure
- lead-free
- This product can help a building meet the requirements of Green Building Rating Systems, e.g. LEED®, BREEAM®, DGNB
  WRAS 2107052

#### 20 815 892