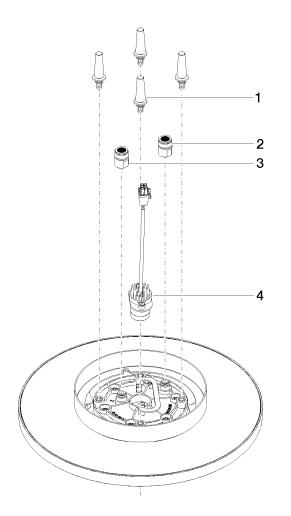

# Spare parts list

## Product version from 5/1/2022

| No. | Item Number        | Name       | Quantity used | Delivery time |
|-----|--------------------|------------|---------------|---------------|
|     | 90 17 20 263 00 90 | fixing set | 4             | 2             |