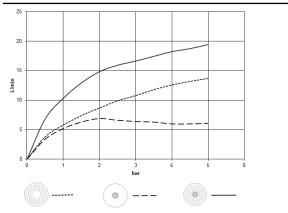

| Brushed Chrome                      | 28 032 970-93 |
|                               |                                                                                                                                                                                                                                                                                                                                                                                                                                                                                | Brushed Dark<br>Platinum            | 28 032 970-99 |

#### Required miscellaneous





# Rain shower for surface-mounted ceiling installation with light 300 mm -Brushed Durabrass (23kt Gold)



### Flow rate chart



### Codes & Standards

DIN 4109

Scottish Water Byelaws UK Water Supply Regulations

Ü-Zeichen

ISO 3822



28 032 970 Certificates

LGA\_38 WRAS\_240502

TARA

3/5 7/16/2024



Rain shower for surface-mounted ceiling installation with light 300 mm -Brushed Durabrass (23kt Gold)

28 032 970

### **Product version from 5/1/2022**





28 032 970

# Spare parts list

## Product version from 5/1/2022

| No. | Item Number        | Name       | Quantity used | Delivery time |
|-----|--------------------|------------|---------------|---------------|
|     | 90 17 20 263 00 90 | fixing set | 4             | 2             |