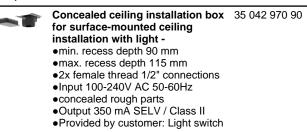

| Brushed Chrome                      | 28 032 970-93 |
|                               |                                                                                                                                                                                                                                                                                                                                                                                                                                                                                | Brushed Dark<br>Platinum            | 28 032 970-99 |

#### Required miscellaneous





# Rain shower for surface-mounted ceiling installation with light 300 mm -Brushed Durabrass (23kt Gold)



### Flow rate chart



### Codes & Standards

DIN 4109

Scottish Water Byelaws UK Water Supply Regulations

Ü-Zeichen

ISO 3822



28 032 970 Certificates

LGA\_38 WRAS\_240502

TARA

3/5 7/16/2024



Rain shower for surface-mounted ceiling installation with light 300 mm -Brushed Durabrass (23kt Gold)

28 032 970

### **Product version from 5/1/2022**





28 032 970

# Spare parts list

## Product version from 5/1/2022

| No. | Item Number        | Name       | Quantity used | Delivery time |
|-----|--------------------|------------|---------------|---------------|
|     | 90 17 20 263 00 90 | fixing set | 4             | 2             |