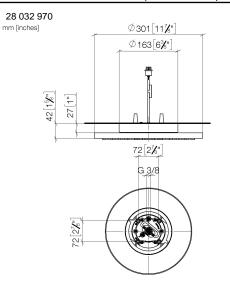

# Rain shower for surface-mounted ceiling installation with light 300 mm -Brushed Durabrass (23kt Gold)

3/5 7/16/2024

Rain shower for surface-mounted ceiling installation with light 300 mm -Brushed Durabrass (23kt Gold)

28 032 970