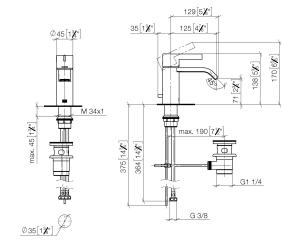

#### 33 500 671

mm [inches]

33 500 671

- 125mm projection
- fixed spout
- rectangular, air-enriched flow
- height of mixer 170 mm
- height up to aerator 71 mm
- hole diameter 35 mm
- 2x screw-in M 10 x 1 pressure hose, leak-tested
- max. flow 4.6 l/min
- lead-free
- This product can help a building meet the requirements of Green Building Rating Systems, e.g. LEED®, BREEAM®, DGNB