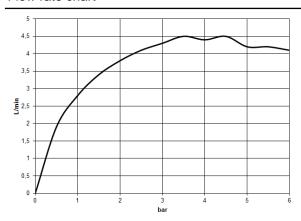

#### Flow rate chart

33 500 671

Parts for other finishes can be found here: Chrome

33 500 671

33 500 671

- 125mm projection
- fixed spout
- rectangular, air-enriched flow
- height of mixer 170 mm
- height up to aerator 71 mm
- hole diameter 35 mm
- 2x screw-in M 10 x 1 pressure hose, leak-tested
- max. flow 4.6 l/min
- lead-free
- This product can help a building meet the requirements of Green Building Rating Systems, e.g. LEED®, BREEAM®, DGNB