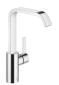

## IMO Single-lever basin mixer with high spout without pop-up waste - Chrome

33 526 671

- 165mm projection
- fixed spout
- rectangular, air-enriched flow
- height of mixer 278 mm
- height up to aerator 235 mm
- hole diameter 35 mm
- 2x screw-in M 8 x 1 pressure hose, leak-tested
- max. flow 4.6 l/min
- lead-free
- WRAS
- This product can help a building meet the requirements of Green Building Rating Systems, e.g. LEED®, BREEAM®, DGNB