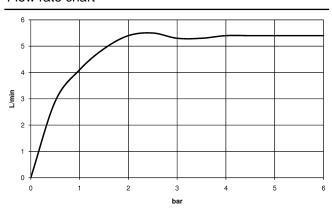

## Flow rate chart

5/19/2024

## IMO Single-lever basin mixer with high spout without pop-up waste - Chrome

33 526 671

- 165mm projection
- fixed spout
- rectangular, air-enriched flow
- height of mixer 278 mm
- height up to aerator 235 mm
- hole diameter 35 mm
- 2x screw-in M 8 x 1 pressure hose, leak-tested
- max. flow 4.6 l/min
- lead-free
- WRAS
- This product can help a building meet the requirements of Green Building Rating Systems, e.g. LEED®, BREEAM®, DGNB