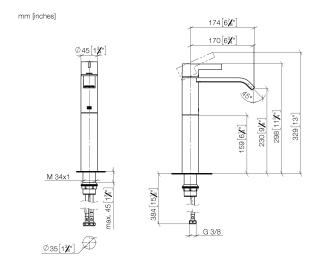

## IMO Single-lever basin mixer with raised base without pop-up waste - Chrome

33 537 671

- 170mm projection
- fixed spout
- rectangular, air-enriched flow
- height of mixer 298 mm
- height up to aerator 230 mm
- hole diameter 35 mm
- 2x screw-in M 10 x 1 pressure hose, leak-tested
- max. flow 4.6 l/min
- lead-free
- This product can help a building meet the requirements of Green Building Rating Systems, e.g. LEED®, BREEAM®, DGNB