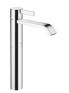

## IMO Single-lever basin mixer with raised base without pop-up waste - Chrome

33 537 671

- 170mm projection
- fixed spout
- rectangular, air-enriched flow
- height of mixer 298 mm
- height up to aerator 230 mm
- hole diameter 35 mm
- 2x screw-in M 10 x 1 pressure hose, leak-tested
- max. flow 4.6 l/min
- lead-free
- This product can help a building meet the requirements of Green Building Rating Systems, e.g. LEED®, BREEAM®, DGNB