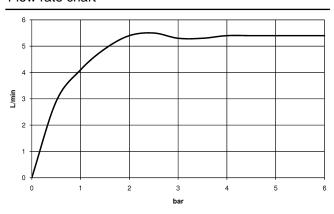

## Flow rate chart

## IMO Single-lever basin mixer with raised base without pop-up waste - Chrome

33 537 671

- 170mm projection
- fixed spout
- rectangular, air-enriched flow
- height of mixer 298 mm
- height up to aerator 230 mm
- hole diameter 35 mm
- 2x screw-in M 10 x 1 pressure hose, leak-tested
- max. flow 4.6 l/min
- lead-free
- This product can help a building meet the requirements of Green Building Rating Systems, e.g. LEED®, BREEAM®, DGNB