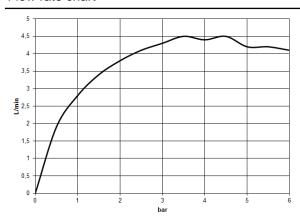

m projection
- fixed spout
- rectangular, air-enriched flow
- height of mixer 298 mm
- height up to aerator 230 mm
- hole diameter 35 mm
- 2x screw-in M 10 x 1 pressure hose, leak-tested
- max. flow 4.6 l/min
- lead-free
- This product can help a building meet the requirements of Green Building Rating Systems, e.g. LEED®, BREEAM®, DGNB

for use on countertop bowls

| Brushed Chrome           | 33 537 671-93 |
|--------------------------|---------------|
| Chrome                   | 33 537 671-00 |
| Brushed Platinum         | 33 537 671-06 |
| Dark Chrome              | 33 537 671-19 |
| Brushed Light Gold       | 33 537 671-27 |
| Matte Black              | 33 537 671-33 |
| Brushed Dark<br>Platinum | 33 537 671-99 |
|                          |               |





#### Flow rate chart





IMO

33 537 671



IMO

33 537 671

### **Spare parts list**