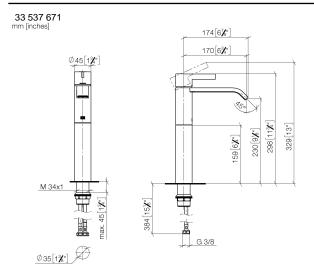

IMO

33 537 671

- 170mm projection
- fixed spout
- rectangular, air-enriched flow
- height of mixer 298 mm
- height up to aerator 230 mm
- hole diameter 35 mm
- 2x screw-in M 10 x 1 pressure hose, leak-tested
- max. flow 4.6 l/min
- lead-free
- This product can help a building meet the requirements of Green Building Rating Systems, e.g. LEED®, BREEAM®, DGNB