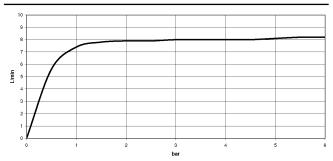

## Flow rate chart

### 33 826 790

- 234mm projection
- pivotable spout 360°
  spout, end-piece with 20° rotation
- air-enriched flow
- height of mixer 337 mm
- height up to aerator 297 mm
- single-lever mixer hole diameter 35mm
- max. flow 8 l/min at 3 bar flow pressure
- lead-free
- This product can help a building meet the requirements of Green Building Rating Systems, e.g. LEED®, BREEAM®, DGNB