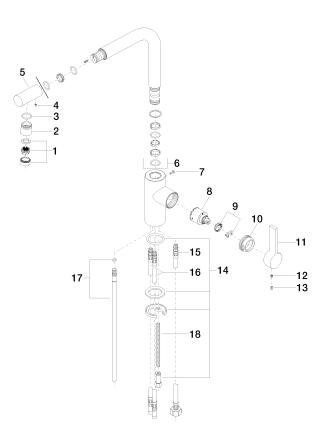

### 33 826 790



- 234mm projection
- pivotable spout 360°
  spout, end-piece with 20° rotation
- air-enriched flow
- height of mixer 337 mm
- height up to aerator 297 mm
- single-lever mixer hole diameter 35mm
- max. flow 8 l/min at 3 bar flow pressure
- lead-free
- This product can help a building meet the requirements of Green Building Rating Systems, e.g. LEED®, BREEAM®, DGNB

Single-lever mixer for combining with rinsing/Profi spray only



#### 33 826 790



## Flow rate chart



### Codes & Standards

Executive Order no. 1007



33 826 790

### Certificates

GDV\_0400



33 826 790

## Product version from 6/1/2022





33 826 790

# Spare parts list

Product version from 6/1/2022