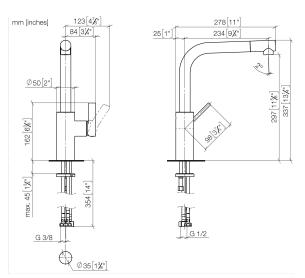

### 33 826 790

- 234mm projection
- pivotable spout 360°
  spout, end-piece with 20° rotation
- air-enriched flow
- height of mixer 337 mm
- height up to aerator 297 mm
- single-lever mixer hole diameter 35mm
- max. flow 8 l/min at 3 bar flow pressure
- lead-free
- This product can help a building meet the requirements of Green Building Rating Systems, e.g. LEED®, BREEAM®, DGNB