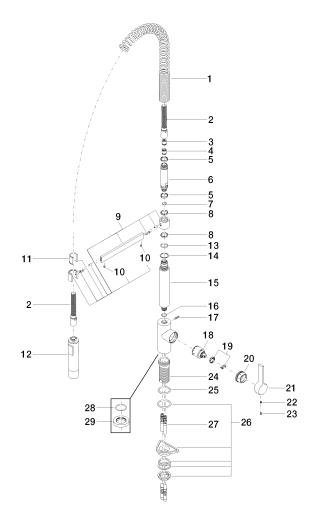

## Spare parts list

Product version up to 7/24/2018

Product version from 7/24/2018 to 5/15/2020

Product version from 5/15/2020 to 5/16/2020

Product version from 5/15/2020 to 5/3/2021

Product version from 5/3/2021

## **Product version from 6/1/2022**

| No. | Item Number     | Name   | Quantity used | Delivery time |
|-----|-----------------|--------|---------------|---------------|
|     | 09 16 02 035 90 | spring | 33            | 2             |