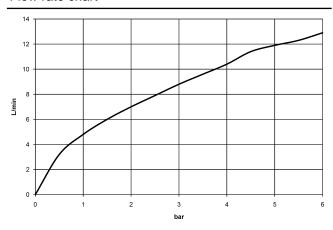

## Flow rate chart

TARA ULTRA

33 860 875

- 240mm projection
- pivotable 360°
- air-enriched flow and spray flow
- height of mixer 685 mm
- height up to aerator 129 mm
- hole diameter 35 mm
- sprayface with anti-scaling system
- max. flow 8 l/min at 3 bar flow pressure
- lead-free
- This product can help a building meet the requirements of Green Building Rating Systems, e.g. LEED®, BREEAM®, DGNB