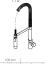

TARA ULTRA

33 860 875

- 240mm projection
- pivotable 360°
- air-enriched flow and spray flow
- height of mixer 685 mm
- height up to aerator 129 mm
- hole diameter 35 mm
- sprayface with anti-scaling system
- max. flow 8 l/min at 3 bar flow pressure
- lead-free
- This product can help a building meet the requirements of Green Building Rating Systems, e.g. LEED®, BREEAM®, DGNB