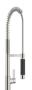

TARA ULTRA

33 860 875

- 240mm projection
- pivotable 360°
- air-enriched flow and spray flow
- height of mixer 685 mm
- height up to aerator 129 mm
- hole diameter 35 mm
- sprayface with anti-scaling system
- max. flow 8 l/min at 3 bar flow pressure
- lead-free
- This product can help a building meet the requirements of Green Building Rating Systems, e.g. LEED®, BREEAM®, DGNB