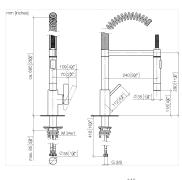

TARA ULTRA

33 860 875

- 240mm projection
- pivotable 360°
- air-enriched flow and spray flow
- height of mixer 685 mm
- height up to aerator 129 mm
- hole diameter 35 mm
- sprayface with anti-scaling system
- max. flow 8 l/min at 3 bar flow pressure
- lead-free
- This product can help a building meet the requirements of Green Building Rating Systems, e.g. LEED®, BREEAM®, DGNB

Intrinsic protection against back flow.

| Brushed Platinum         | 33 860 875-06 |
|--------------------------|---------------|
| Chrome                   | 33 860 875-00 |
| Platinum                 | 33 860 875-08 |
| Dark Chrome              | 33 860 875-19 |
| Brushed Chrome           | 33 860 875-93 |
| Brushed Dark<br>Platinum | 33 860 875-99 |