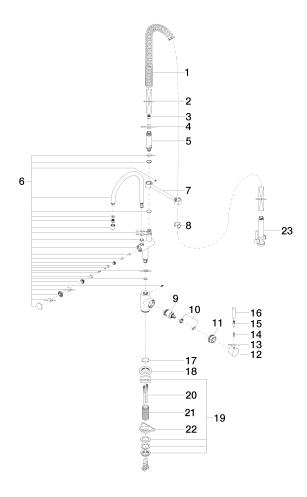

### Recommended miscellaneous

**Dispenser with rosette - Dark** 82 444 970-19 **Chrome** 

### Recommended miscellaneous

Strainer waste with control handle 10 710 970-19 - Dark Chrome

## TARA Profi single-lever mixer - Dark Chrome

33 880 888

Parts for other finishes can be found here: Chrome