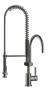

### TARA Profi single-lever mixer - Dark Chrome

33 880 888

- 200mm projection
- pivotable spout 360°
- air-enriched flow and spray flow
- height of mixer 415 mm
- test
- height up to aerator 275 mm
- hole diameter 35 mm
- sprayface with anti-scaling system
- max. flow 7 l/min at 3 bar flow pressure
- lead-free
- This product can help a building meet the requirements of Green Building Rating Systems, e.g. LEED®, BREEAM®, DGNB