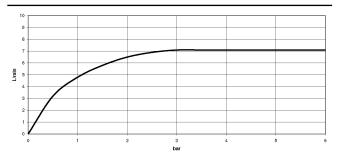

### TARA Profi single-lever mixer - Dark Chrome

33 880 888

- 200mm projection
- pivotable spout 360°
- air-enriched flow and spray flow
- height of mixer 415 mm
- test
- height up to aerator 275 mm
- hole diameter 35 mm
- sprayface with anti-scaling system
- max. flow 7 l/min at 3 bar flow pressure
- lead-free
- This product can help a building meet the requirements of Green Building Rating Systems, e.g. LEED®, BREEAM®, DGNB

### Flow rate chart