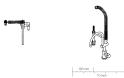

### TARA Profi single-lever mixer - Dark Chrome

33 880 888

- 200mm projection
- pivotable spout 360°
- air-enriched flow and spray flow
- height of mixer 415 mm
- test
- height up to aerator 275 mm
- hole diameter 35 mm
- sprayface with anti-scaling system
- max. flow 7 l/min at 3 bar flow pressure
- lead-free
- This product can help a building meet the requirements of Green Building Rating Systems, e.g. LEED®, BREEAM®, DGNB