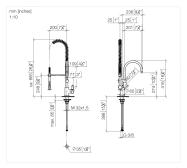

### TARA Profi single-lever mixer - Dark Chrome

33 880 888

- 200mm projection
- pivotable spout 360°
- air-enriched flow and spray flow
- height of mixer 415 mm
- test
- height up to aerator 275 mm
- hole diameter 35 mm
- sprayface with anti-scaling system
- max. flow 7 l/min at 3 bar flow pressure
- lead-free
- This product can help a building meet the requirements of Green Building Rating Systems, e.g. LEED®, BREEAM®, DGNB

# TARA Profi single-lever mixer - Dark Chrome

### 33 880 888

## TARA Profi single-lever mixer - Dark Chrome

33 880 888

Parts for other finishes can be found here: Chrome