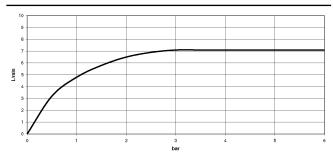

| wo                 | Chrome                                         | 33 880 888-00 |
|                                                      |                                                                                                                                                                                                                                                                                                                                                                                                                                                            |                    | Brushed Dark<br>Platinum                       | 33 880 888-99 |



# TARA Profi single-lever mixer - Brushed Dark Platinum

#### 33 880 888



#### Flow rate chart





### TARA Profi single-lever mixer - Brushed Dark Platinum

33 880 888

Parts for other finishes can be found here: Chrome