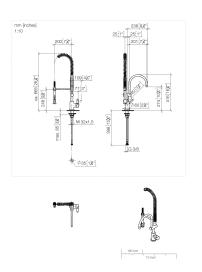

## TARA Profi single-lever mixer - Brushed Dark Platinum

#### 33 880 888

| Strainer waste with contr<br>- Brushed Dark Platinum | ol handle 10 710 970-99                                                                                                                                                                                                                                                                                                                                                                                                                                    |                    | spenser with rosette - Brushed<br>ark Platinum | 82 444 970-99 |
|------------------------------------------------------|------------------------------------------------------------------------------------------------------------------------------------------------------------------------------------------------------------------------------------------------------------------------------------------------------------------------------------------------------------------------------------------------------------------------------------------------------------|--------------------|------------------------------------------------|---------------|
| Recommended miscellaneous                            | Recommen                                                                                                                                                                                                                                                                                                                                                                                                                                                   | ded miscellaneous  |                                                |               |
|                                                      | Intrinsic protection against back flow.                                                                                                                                                                                                                                                                                                                                                                                                                    |                    | Brushed Chrome                                 | 33 880 888-93 |
|                                                      | <ul> <li>200mm projection</li> <li>pivotable spout 360°</li> <li>air-enriched flow and spray flow</li> <li>height of mixer 415 mm</li> <li>test</li> <li>height up to aerator 275 mm</li> <li>hole diameter 35 mm</li> <li>sprayface with anti-scaling system</li> <li>max. flow 7 l/min at 3 bar flow pres</li> <li>lead-free</li> <li>This product can help a building merequirements of Green Building Ra</li> <li>e.g. LEED®, BREEAM®, DGNB</li> </ul> | ng Rating Systems, | Dark Chrome                                    | 33 880 888-19 |
|                                                      |                                                                                                                                                                                                                                                                                                                                                                                                                                                            |                    | Platinum                                       | 33 880 888-08 |
|                                                      |                                                                                                                                                                                                                                                                                                                                                                                                                                                            |                    | Brushed Platinum                               | 33 880 888-06 |
|                                                      |                                                                                                                                                                                                                                                                                                                                                                                                                                                            | wo                 | Chrome                                         | 33 880 888-00 |
|                                                      |                                                                                                                                                                                                                                                                                                                                                                                                                                                            |                    | Brushed Dark<br>Platinum                       | 33 880 888-99 |