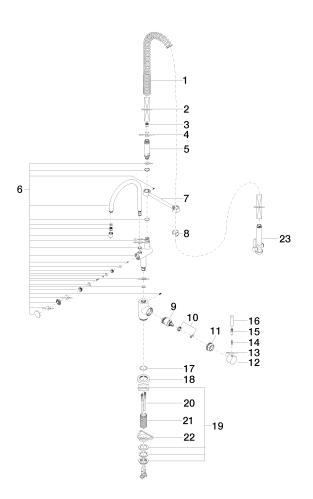

### TARA Profi single-lever mixer - Brushed Dark Platinum

33 880 888

Parts for other finishes can be found here: Chrome