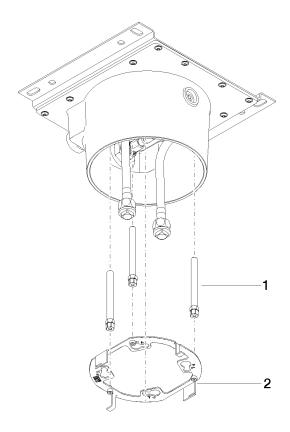

# **Spare parts list**

### **Product version from 4/1/2022**

| No. | Item Number        | Name  | Quantity used | Delivery time |
|-----|--------------------|-------|---------------|---------------|
|     | 90 30 30 208 00 90 | screw | 2             | 2             |