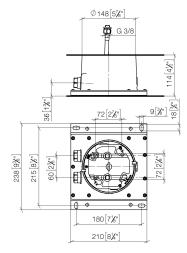

35 041 970 90



- concealed rough parts
- 2x female thread 1/2" connections
- For simultaneous control of the jet types, we recommend the xTool thermostat module
  Not suitable for use in a steam room.
- WRAS 240502006



35 041 970 90

mm [inches]



#### Codes & Standards

Scottish Water Byelaws UK Water Supply Regulations

### Certificates

WRAS\_240502



35 041 970 90

### Product version from 4/1/2022





35 041 970 90

# **Spare parts list**

### **Product version from 4/1/2022**

| No. | Item Number        | Name  | Quantity used | Delivery time |
|-----|--------------------|-------|---------------|---------------|
|     | 90 30 30 208 00 90 | screw | 2             | 2             |