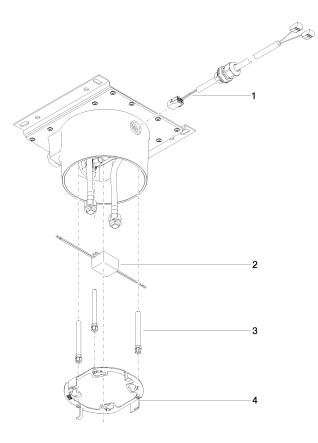

# Spare parts list

## Product version from 4/1/2022

| No. | Item Number        | Name                   | Quantity used | Delivery time |
|-----|--------------------|------------------------|---------------|---------------|
|     | 90 10 01 227 00 90 | electronic accessories | 4             | 2             |