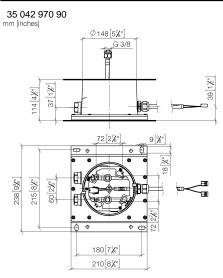

35 042 970 90

- concealed rough parts
- 2x female thread 1/2" connections
- Supply pipe 7 m
- Input 100-240V AC 50-60Hz
- Output 350 mA SELV / Class II
- Provided by customer: Light switch
- For simultaneous control of the jet types, we recommend the xTool thermostat module
- Not suitable for use in a steam room.
- WRAS 240502006

### Product version from 4/1/2022

35 042 970 90