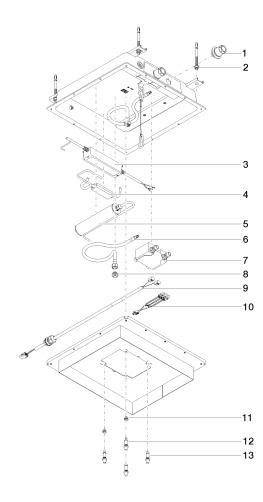

## **Spare parts list**

### **Product version from 4/1/2022**

| No. | Item Number        | Name       | Quantity used | Delivery time |
|-----|--------------------|------------|---------------|---------------|
|     | 90 24 03 305 00 90 | connection | 19            | 2             |