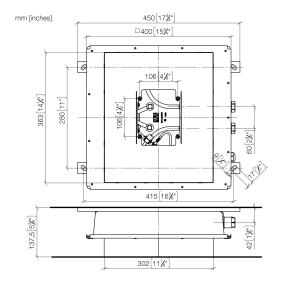

35 044 970 90

- concealed rough parts
- 2x female thread 1/2" connections
- flush-mounted installation box 360x 300 mm RAL 9003 signal white
- Supply pipe 7 m
- Input 100-240V AC 50-60Hz
- Output 12V DC SELV / Class II
- ZigBee Light Link RGBW controller
- Provided by customer: Zigbee gateway
- For simultaneous control of the jet types, we recommend the xTool thermostat module
- Not suitable for use in a steam room.
- WRAS 240502006

### Product version from 4/1/2022

35 044 970 90