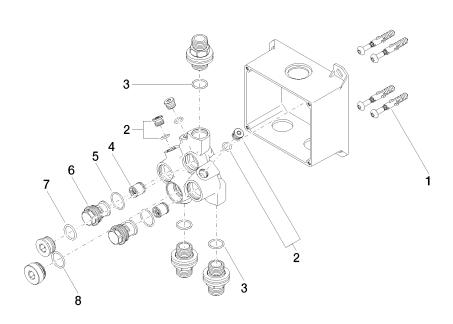

## Spare parts list

| No. | Item Number        | Name                | Quantity used | Delivery time |
|-----|--------------------|---------------------|---------------|---------------|
| 1   | 04 30 31 024 01 90 | fixing set          | 2             | 2             |
| 2   | 04 31 20 039 11 90 | plug                | 3             | 2             |
| 3   | 90 14 10 010 00 90 | seal                | 3             | 2             |
| 4   | 90 23 01 040 00 90 | back-flow preventer | 2             | 2             |
| 5   | 90 14 10 056 00 90 | seal                | 2             | 2             |
| 6   | 09 24 03 219 90    | nipple              | 2             | 2             |
| 7   | 09 14 10 117 90    | seal                | 1             | 2             |
| 8   | 09 14 10 031 90    | seal                | 1             | 2             |
|     |                    |                     |               |               |