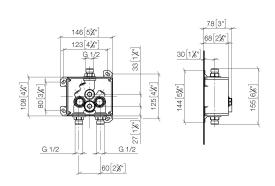

eSET Touchfree Basin mixer with temperature setting for combining with free-standing fittings -

35 740 970 90 mm [inches]

eSET Touchfree Basin mixer with temperature setting for combining with free-standing fittings -

35 740 970 90