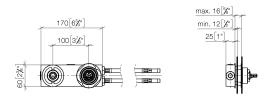

#### 35 816 970 90

mm [inches]

35 816 970 90

- 2x female thread 1/2" connections
  2x 1/2" x 1000mm high pressure hose
- 1x female thread 1/2" outlet for wall spout
- cartridge
- gauge 100 mm
- lead-free

Recommended combination for this fitting:Rear walls with- wall thickness: 12-16 mm- spout hole diameter: 40 mm- mixer hole diameter: 58 mmclear width behind wall: 25 mm

NOTE:Not suitable for concealed installation. Connection by means of angle valves, mounted with screws to back wall.