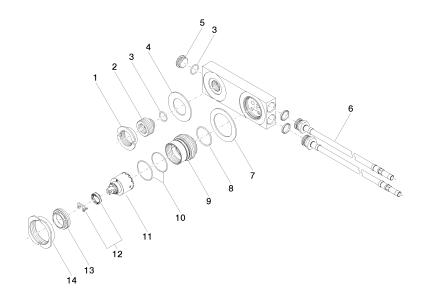

# **Spare parts list**

### **Product version from 3/16/2015**

| No. | Item Number     | Name | Quantity used | Delivery time |
|-----|-----------------|------|---------------|---------------|
|     | 09 23 10 019-07 | nut  | 17            | 30            |