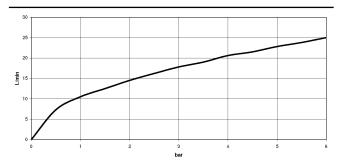

35 816 970 90



- 2x female thread 1/2" connections
  2x 1/2" x 1000mm high pressure hose
- 1x female thread 1/2" outlet for wall spout
- cartridge
- gauge 100 mm
- lead-free

Recommended combination for this fitting:Rear walls with- wall thickness: 12-16 mm- spout hole diameter: 40 mm- mixer hole diameter: 58 mmclear width behind wall: 25 mm

NOTE:Not suitable for concealed installation. Connection by means of angle valves, mounted with screws to back wall.



#### 35 816 970 90

mm [inches]



### Flow rate chart





35 816 970 90

#### Product version from 3/16/2015



7/16/2024



35 816 970 90

# **Spare parts list**

### **Product version from 3/16/2015**

| No. | Item Number     | Name | Quantity used | Delivery time |
|-----|-----------------|------|---------------|---------------|
|     | 09 23 10 019-07 | nut  | 17            | 30            |