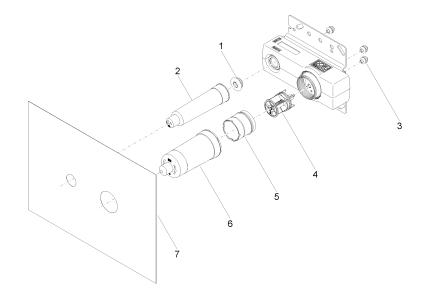

# Spare parts list

Product version up to 7/22/2021

Product version from 8/1/2021

### Product version from 5/1/2022

| No. | Item Number        | Name | Quantity used | Delivery time |
|-----|--------------------|------|---------------|---------------|
|     | 04 31 20 006 00 90 | plug | 9             | 2             |