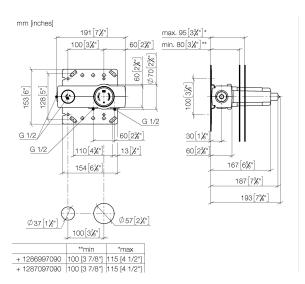

35 870 970 90

- red brass, lead-free
- 2x male thread 1/2" connection
- 1x female thread 1/2" outlet for wall spout
- 1x female thread 1/2" outlet
  - 2x dust cover
  - anti-water packing
  - soundproofinggauge 100 mm

35 870 970 90