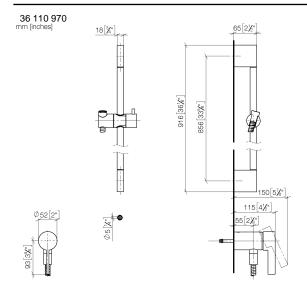

36 110 970

Fits: IMO, LULU, MADISON, MEM, TARA, CL.1, LISSÉ, VAIA, META, CYO

- metal shower hose 1750mm with integrated antitwist protection
- slide bar
- Pipe diameter 18 mm
- WRAS 2011027

This article does not include a hand shower! Intrinsic protection against back flow.