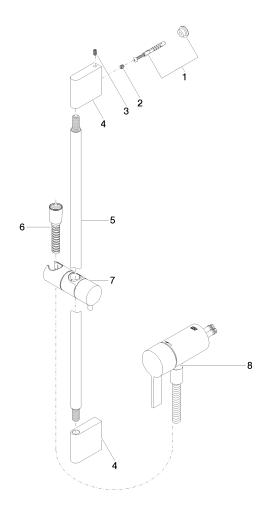

Dark Chrome                         | 36 110 970-19 |
|-------------------------------------|---------------|
| Chrome                              | 36 110 970-00 |
| Brushed Platinum                    | 36 110 970-06 |
| Platinum                            | 36 110 970-08 |
| Brushed Light Gold                  | 36 110 970-27 |
| Brushed Durabrass<br>(23kt Gold)    | 36 110 970-28 |
| Matte Black                         | 36 110 970-33 |
| Brushed Bronze                      | 36 110 970-42 |
| Brushed<br>Champagne (22kt<br>Gold) | 36 110 970-46 |
| Champagne (22kt<br>Gold)            | 36 110 970-47 |
| Brushed Chrome                      | 36 110 970-93 |
| Brushed Dark<br>Platinum            | 36 110 970-99 |









36 110 970

Parts for other finishes can be found here: Chrome



7/16/2024



IMO

36 110 970

## **Spare parts list**