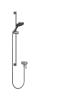

36 110 970

Fits: IMO, LULU, MADISON, MEM, TARA, CL.1, LISSÉ, VAIA, META, CYO

- metal shower hose 1750mm with integrated antitwist protection
- slide bar
- Pipe diameter 18 mm
- WRAS 2011027

This article does not include a hand shower! Intrinsic protection against back flow.